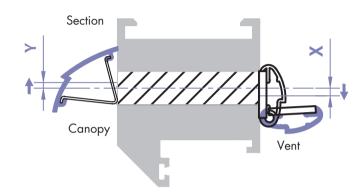

## 5000 EA Series Slotvent

Position vent Slot sizes

| slot height H | position X below<br>centerline | position Y above centerline | bridge | slot width R |
|---------------|--------------------------------|-----------------------------|--------|--------------|
| 13 mm*        | X = 3 mm                       | Y = 2 mm                    | 10 mm  | 2 x 165 mm   |
| 14 mm*        | X = 2 mm                       | Y = 1 mm                    |        | 2 x 163 mm   |
| 15 mm*        | X = 1 mm                       | Y = 1 mm                    |        | 2 x 160 mm   |
| 16 mm*        | X = centerline                 | Y = centerline              |        | 2 x 148 mm   |

<sup>\*</sup> tolerances slot height (-0/+0.5)

Ensure Canopy & Vent are correctly positioned according to the instructions, to ensure the slot is not obstructed in any way that will impede air flow.

If there are any questions regarding the fitting of this vent, please contact your local distributor.