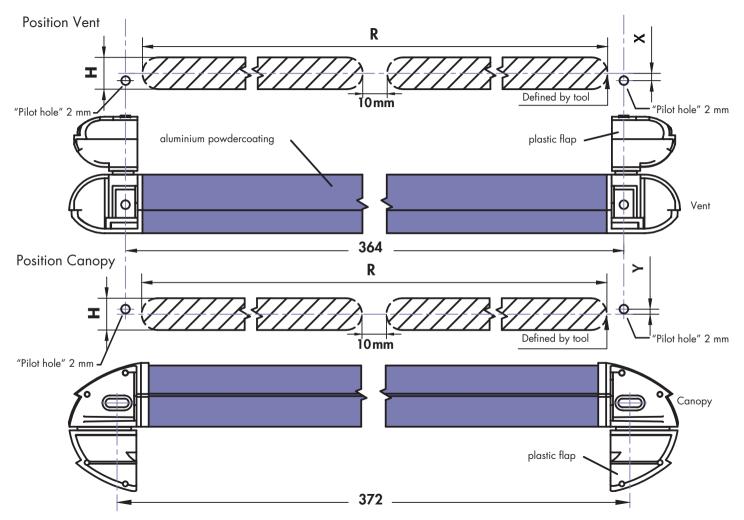

## 5000 EA Series Slotvent

Position vent Slot sizes

| slot height H | position X below<br>centerline | position Y above centerline | bridge | slot width R |
|---------------|--------------------------------|-----------------------------|--------|--------------|
| 13 mm*        | X = 3 mm                       | Y = 2 mm                    | 10 mm  | 2 x 165 mm   |
| 14 mm*        | X = 2 mm                       | Y = 1 mm                    |        | 2 x 163 mm   |
| 15 mm*        | X = 1 mm                       | Y = 1 mm                    |        | 2 x 160 mm   |
| 16 mm*        | X = centerline                 | Y = centerline              |        | 2 x 148 mm   |

<sup>\*</sup> tolerances slot height (-0/+0.5)

Ensure Canopy & Vent are correctly positioned according to the instructions, to ensure the slot is not obstructed in any way that will impede air flow.

If there are any questions regarding the fitting of this vent, please contact your local distributor.

- 1) mill the routing as described
- 2 open the plastic flaps, mount the vent in closed position
- ③ open the plastic flaps and mount the canopy
- 4 drill pilot hole and mount with included screws
- (5) close all 4 plastic flaps
- (6) ready to use: open the vent!