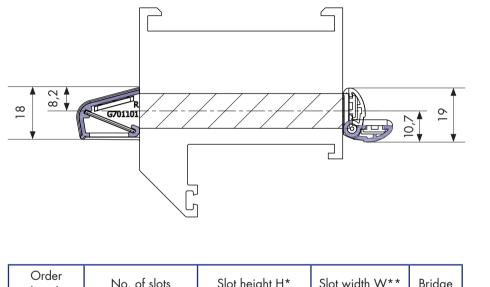

## SlimLine Series

| Order<br>length | No. of slots | Slot height H* | Slot width W** | Bridge |
|-----------------|--------------|----------------|----------------|--------|
| 250             | 1            | 10/11/12 mm    | 200 mm         | -      |
| 460             | 2            | 10/11/12 mm    | 200 mm         | 10 mm  |