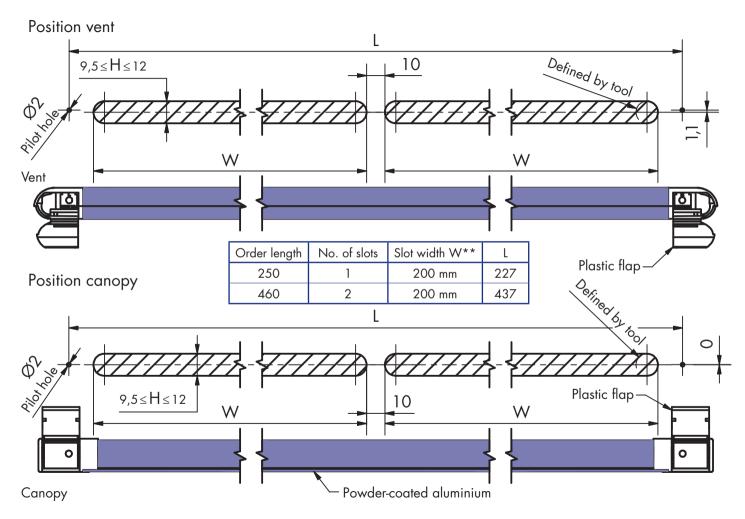

## SlimLine Series

| Order<br>length | No. of slots | Slot height H* | Slot width W** | Bridge |
|-----------------|--------------|----------------|----------------|--------|
| 250             | 1            | 10/11/12 mm    | 200 mm         | -      |
| 460             | 2            | 10/11/12 mm    | 200 mm         | 10 mm  |

\* Tolerances slot height: +0/-0.5

\*\* Tolerances slot width: +0/-1

If there are any questions regarding the fitting of this vent, please contact your local distributor.

- 1 Mill the routing as described.
- (2) Open the plastic flaps and mount the vent in closed position.
- (3) Open the plastic flaps and mount the canopy.
- (4) Drill pilot holes and mount with included screws.
- (5) Close all 4 plastic flaps.
- 6 Ready to use: open the vent!