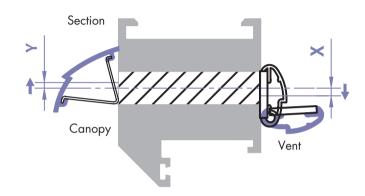

## 2500 EA Series Slotvent

Position vent Slot sizes

| slot he                    | ight H | position X below<br>centerline | position Y above<br>centerline | slot width R        |
|----------------------------|--------|--------------------------------|--------------------------------|---------------------|
| 13 mm*<br>14 mm*<br>15 mm* |        | X = 3 mm                       | Y = 2 mm                       | 192 mm<br>(+0 / -1) |
|                            |        | X = 2 mm                       | Y = 1 mm                       |                     |
|                            |        | X = 1 mm                       | Y = 1 mm                       |                     |
| 16 n                       | nm*    | X = centerline                 | Y = centerline                 |                     |

<sup>\*</sup> tolerances slot height (-0/+0.5)

Ensure Canopy & Vent are correctly positioned according to the instructions, to ensure the slot is not obstructed in any way that will impede air flow.

If there are any questions regarding the fitting of this vent, please contact your local distributor.