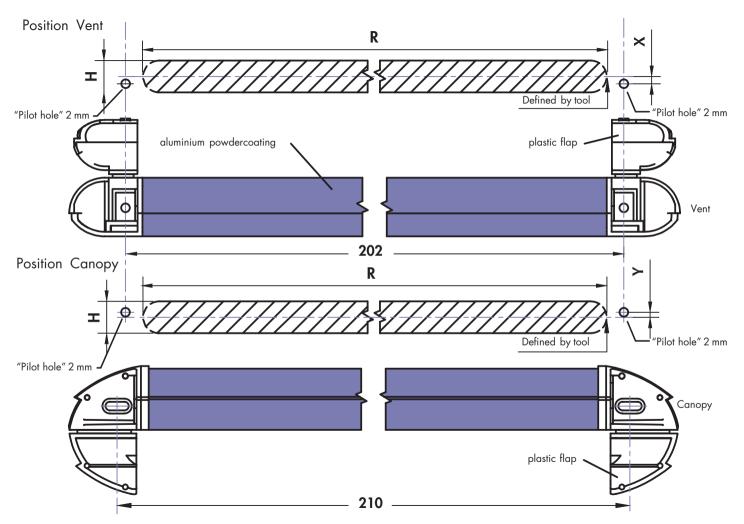

## 2500 EA Series Slotvent

Position vent Slot sizes

| slot he                    | ight H | position X below<br>centerline | position Y above<br>centerline | slot width R        |
|----------------------------|--------|--------------------------------|--------------------------------|---------------------|
| 13 mm*<br>14 mm*<br>15 mm* |        | X = 3 mm                       | Y = 2 mm                       | 192 mm<br>(+0 / -1) |
|                            |        | X = 2 mm                       | Y = 1 mm                       |                     |
|                            |        | X = 1 mm                       | Y = 1 mm                       |                     |
| 16 n                       | nm*    | X = centerline                 | Y = centerline                 |                     |

<sup>\*</sup> tolerances slot height (-0/+0.5)

Ensure Canopy & Vent are correctly positioned according to the instructions, to ensure the slot is not obstructed in any way that will impede air flow.

If there are any questions regarding the fitting of this vent, please contact your local distributor.

- 1) mill the routing as described
- 2 open the plastic flaps, mount the vent in closed position
- ③ open the plastic flaps and mount the canopy
- 4 drill pilot hole and mount with included screws
- 5 close all 4 plastic flaps
- (6) ready to use: open the vent!