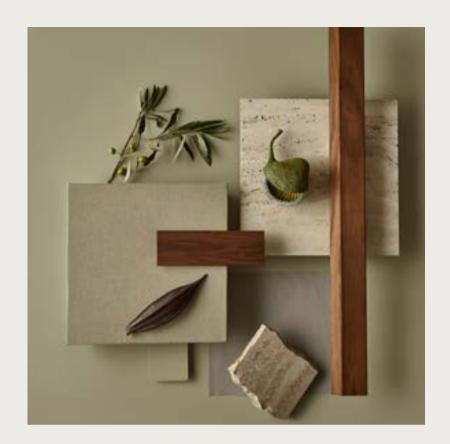

### **Pure Essence**

Light and space – that is Pure Essence. The pale colours and soft finishes give this style a feather-light, nearly ethereal feel. They create a place perfect for casting off your burdens, a space to completely unwind.

Frame and blades Beige Essence Retreat Fixscreen® SC 2002 Curtains Refined woven White Corn Loggia Paro Wood Loggia Canvas Delicate Beige or Mixtrim 10 M0010

Pure Essence is all about the focus on the essential: sharing beautiful moments with friends and family, surrounded by nature. Leave your daily worries behind and choose pure enjoyment.