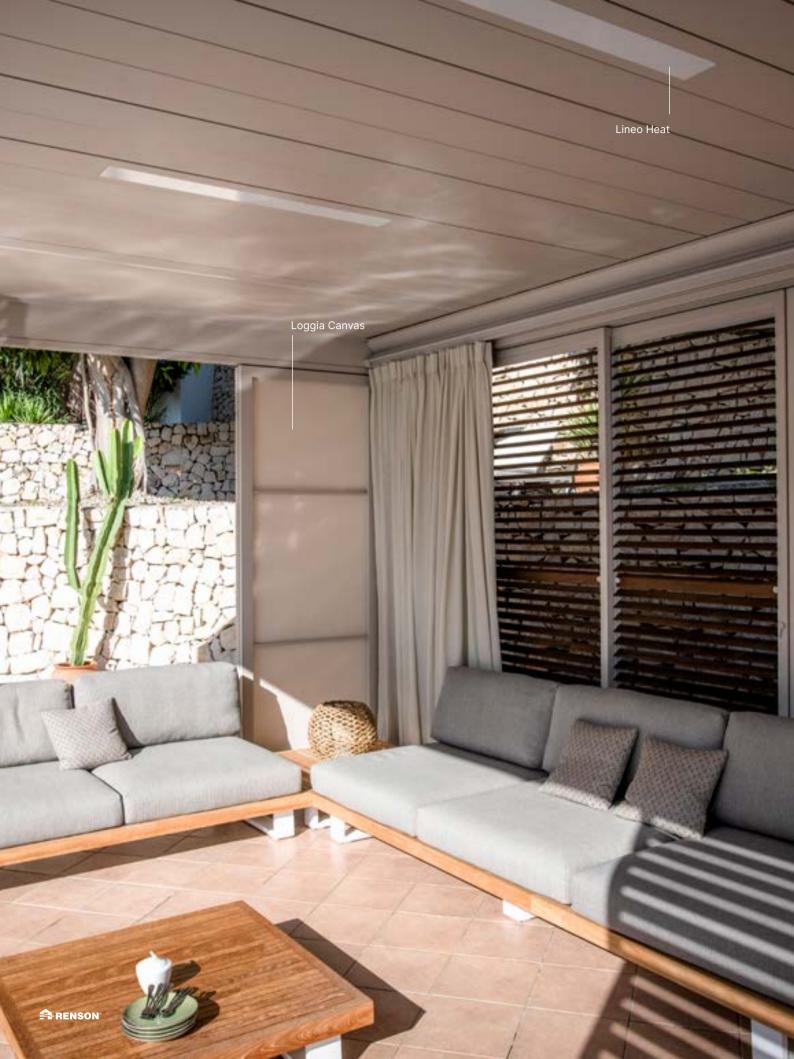

#### **Camargue®**

Frame and blades: Beige Essence Retreat
Fixscreen® SC 2002
Curtains Refined woven White Corn
Loggia Paro Privacy Wood
Loggia Canvas Delicate Beige or Mixtrim 10
Lineo Led
Lineo Heat
Belgium

Frame and blades Beige Essence Retreat Fixscreen® SC 2002 Curtains Refined woven White Corn Loggia Paro Wood Loggia Canvas Delicate Beige or Mixtrim 10 M0010

Pure Essence is all about the focus on the essential: sharing beautiful moments with friends and family, surrounded by nature. Leave your daily worries behind and choose pure enjoyment.