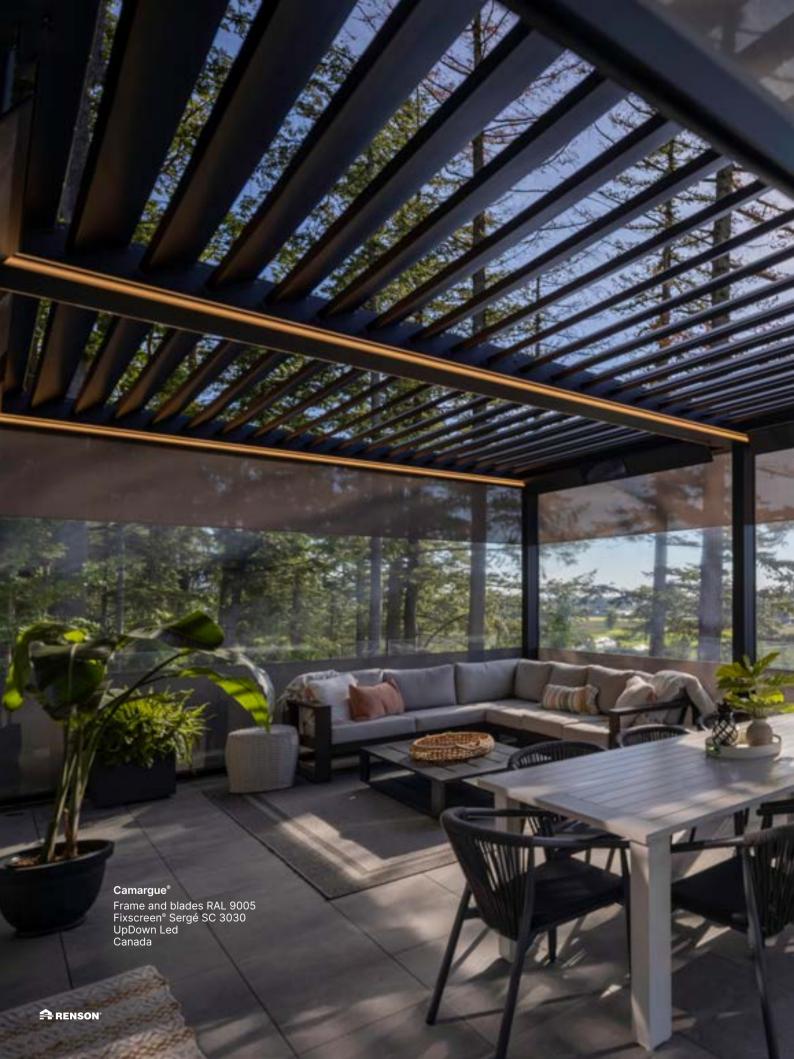

#### $\textbf{Camargue}^{\circ}$

Frame and blades RAL 7021 Fixscreen Sergé SC0130 Loggia Paro Privacy Wood Belgium