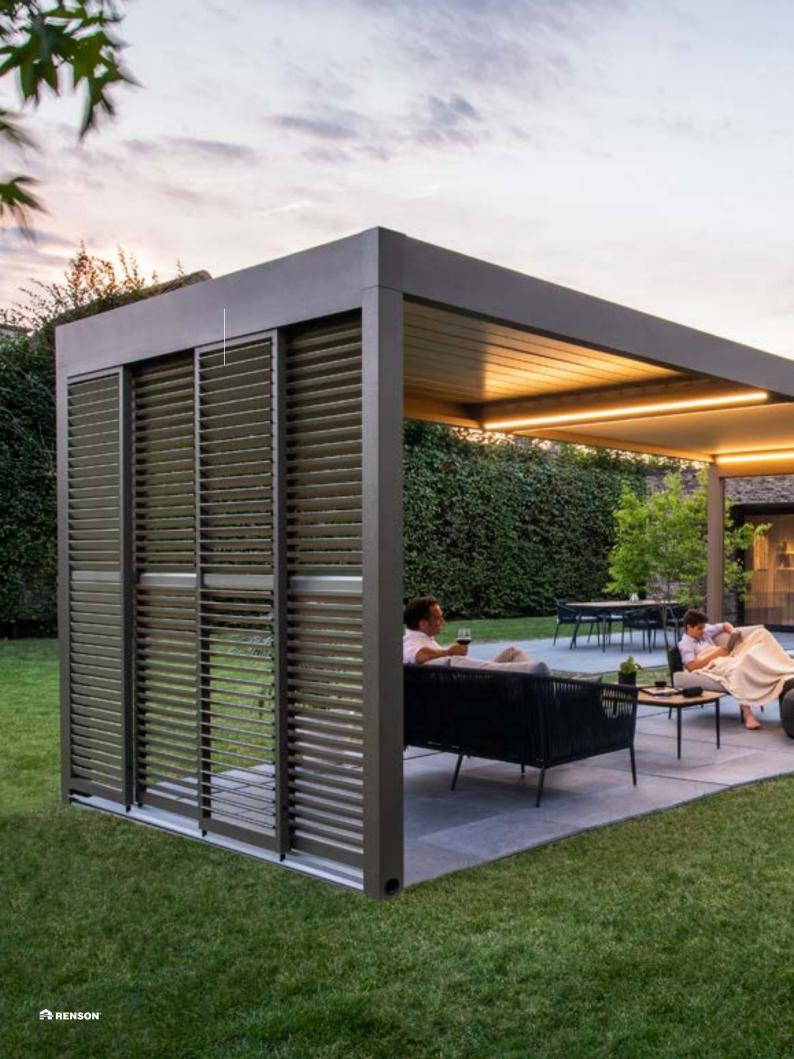

### **SCREENS**

Sun protection fabric allows you to enjoy being outside even more. It offers protection from sun, wind, rain and even annoying insects at all times.

## **LOGGIA®**

Loggia sliding panels are sun protection panels with endless possibilities. Discover the different types, finishes and materials.