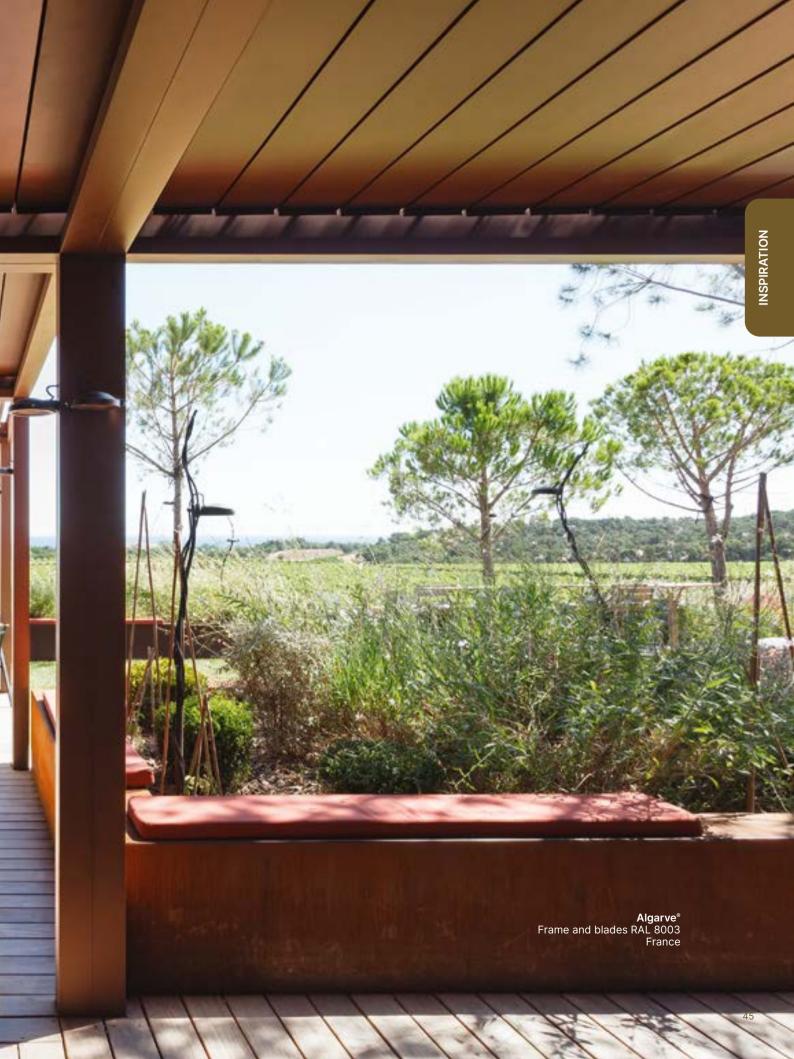

#### $\textbf{Algarve}^{\circ}$

Frame and blades RAL 7006 Fixscreen® Sergé SC 3231 Loggia Paro Privacy RAL 7006 UpDown Led Belgium