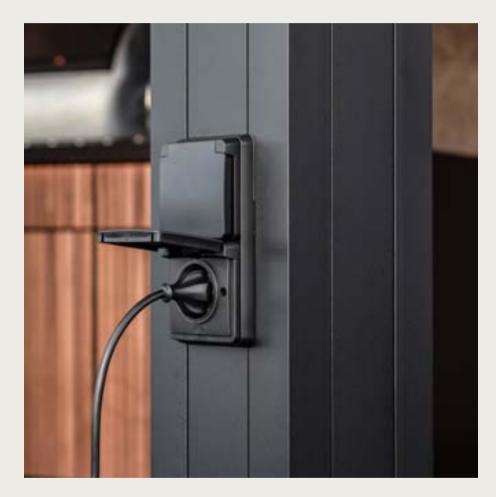

Integrate a power socket into your patio cover Camargue and increase your outdoor experience even more.

## CONTROL

Integrate a power socket into your Camargue patio cover and increase your outdoor experience even more.