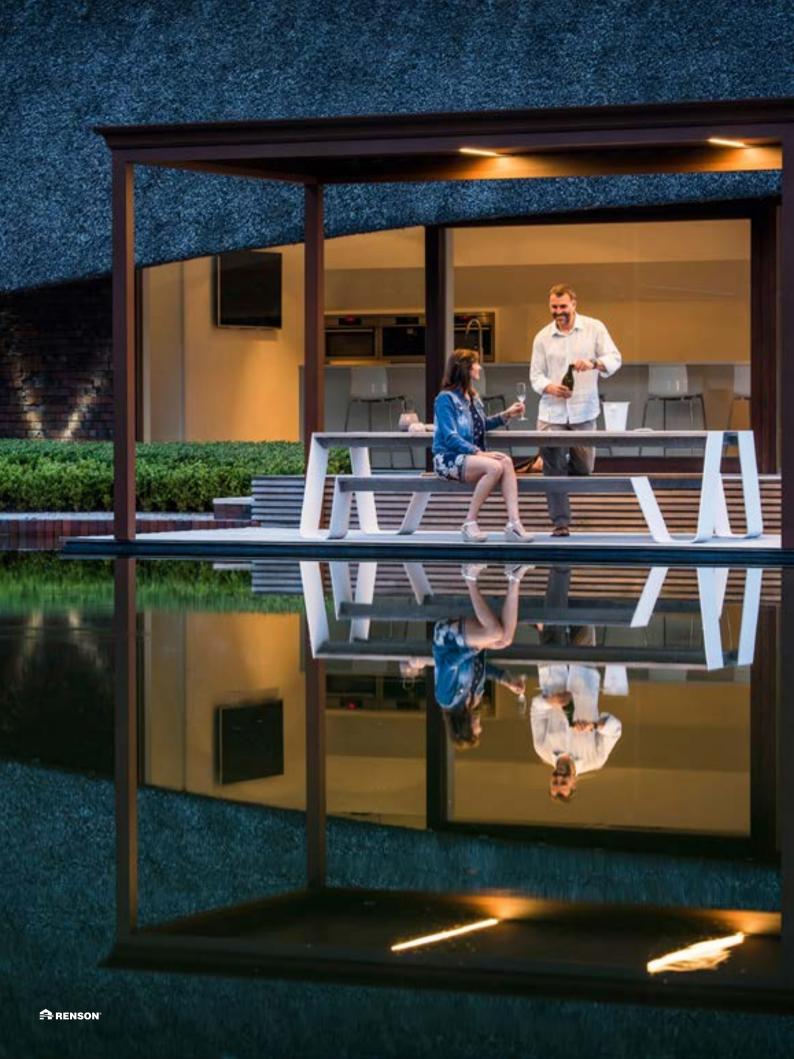

### Atmosphere creator at your service

A Renson patio cover means always having your fingers on the controls. You can control the roof blades, screens, music, lighting, heating and much more. This means you always have full control over the entire atmosphere. You can therefore create the right setting for whatever activity you choose and at any time. From vibrant and energetic to serene and relaxing.

# Modern comfort in a classic jacket

Algarve® Classic Line Frame and blades RAL 8003 Lineo Led Belgium

Would you like to enjoy a long chat, have a meeting in a wonderful setting, or enjoy a well-deserved coffee outside? Integrating heating elements into your outdoor living space means you can create the ideal climate, whatever the time of year.