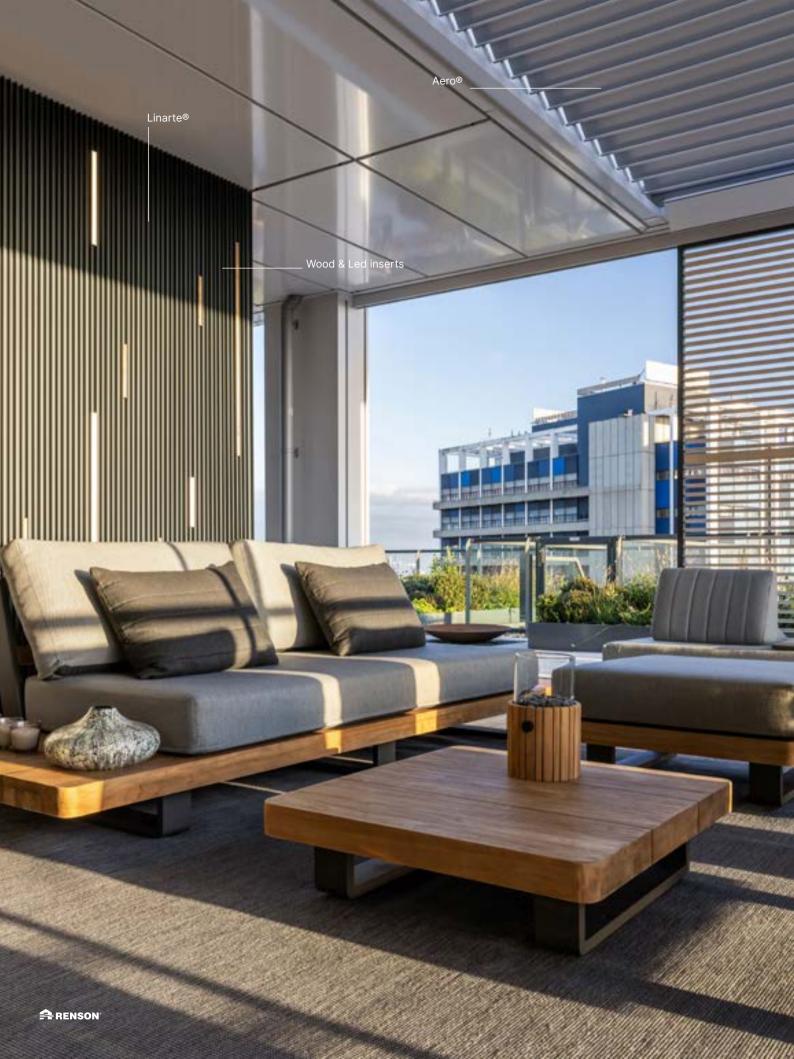

## In the right light

Bright lighting for a clear view, or just something to create the right atmosphere: the broad range of lighting possibilities means you can easily achieve this.

### **LIGHTING**

Bright lighting for a clear view, or just something to create the right atmosphere: the broad range of lighting possibilities means you can easily achieve this. You don't even have to choose between them. Combine functional lighting as required with cosy spotlights and sleek LED modules.