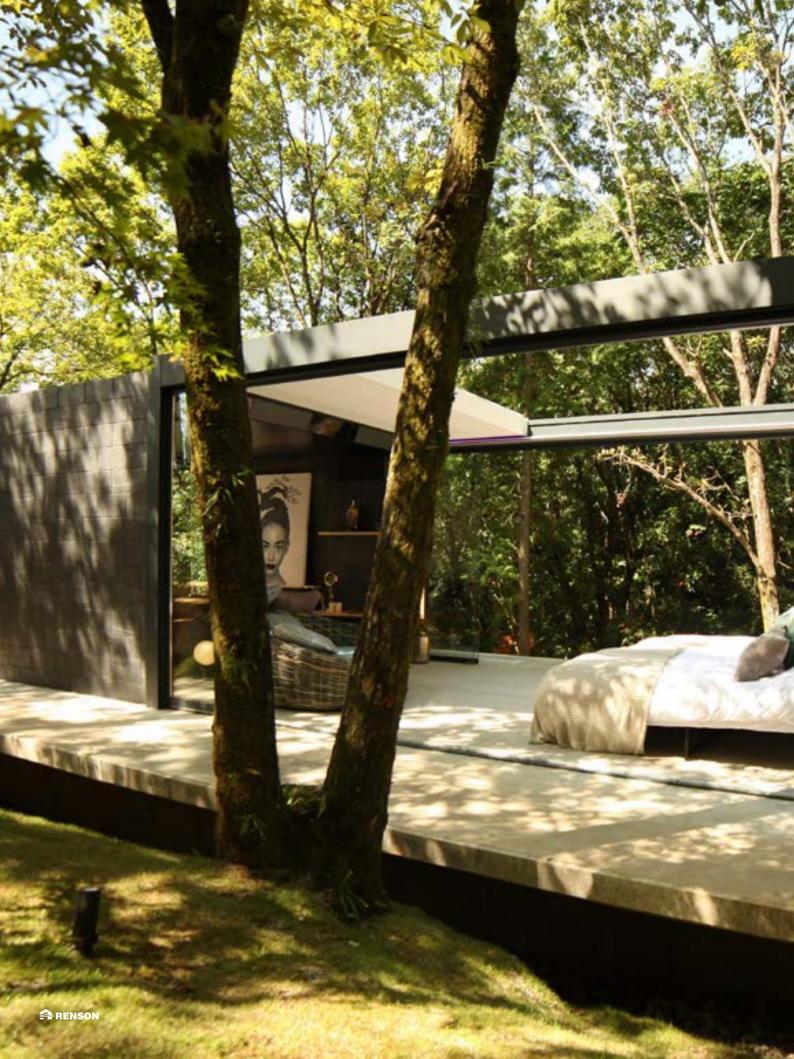

## **Spiritual Harmony**

A minimalist style in a dark colour palette, that's Spiritual Harmony. We were inspired, among other things, by Japanese traditional architecture for the colours and materials. The result is an intimate contemporary architecture that balances body and soul and provides a protective, calming atmosphere.

Frame RAL 7021
Blades RAL 7021 or wood design walnut
Fixscreen® N-3006
Curtains Refined woven Beige Brown
Loggia Paro Wood
Loggia Canvas Deep Wood or Mixtrim 10 M0017

Drinking tea in Japan is an important ritual that takes several hours to complete and consists out of a precise sequence of meticulously executed steps. But you don't have to go that far to enjoy the experience. You can enjoy your daily cup of tea and take advantage of a moment of reflection. Experience the seasons – the energy of spring and the richness of autumn – like never before.