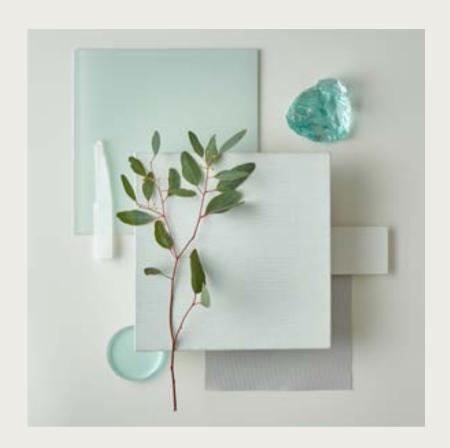

### **Pure Essence**

Light and space – that is Pure Essence. The pale colours and soft finishes give this style a feather-light, nearly ethereal feel. They create a place perfect for casting off your burdens, a space to completely unwind.

Frame and blades Beige Essence Retreat Fixscreen® SC 2002 Curtains Refined woven White Corn Loggia Paro Wood Loggia Canvas Delicate Beige or Mixtrim 10 M0010

Pure Essence is all about the focus on the essential: sharing beautiful moments with friends and family, surrounded by nature. Leave your daily worries behind and choose pure enjoyment.