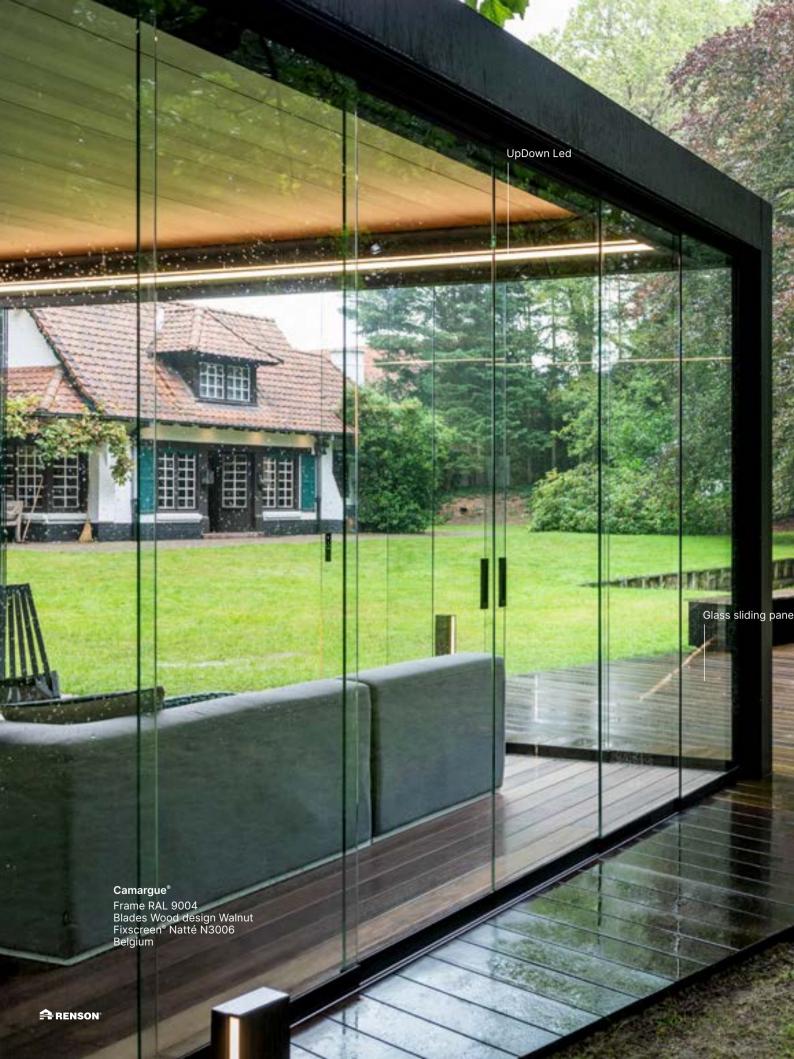

#### Camargue® and Camargue® Skye

Frame RAL 9004 Blades Wooddesign walnut Fixscreen® Natté N3006 Glass sliding panels Beam Heat & Sound Belgium