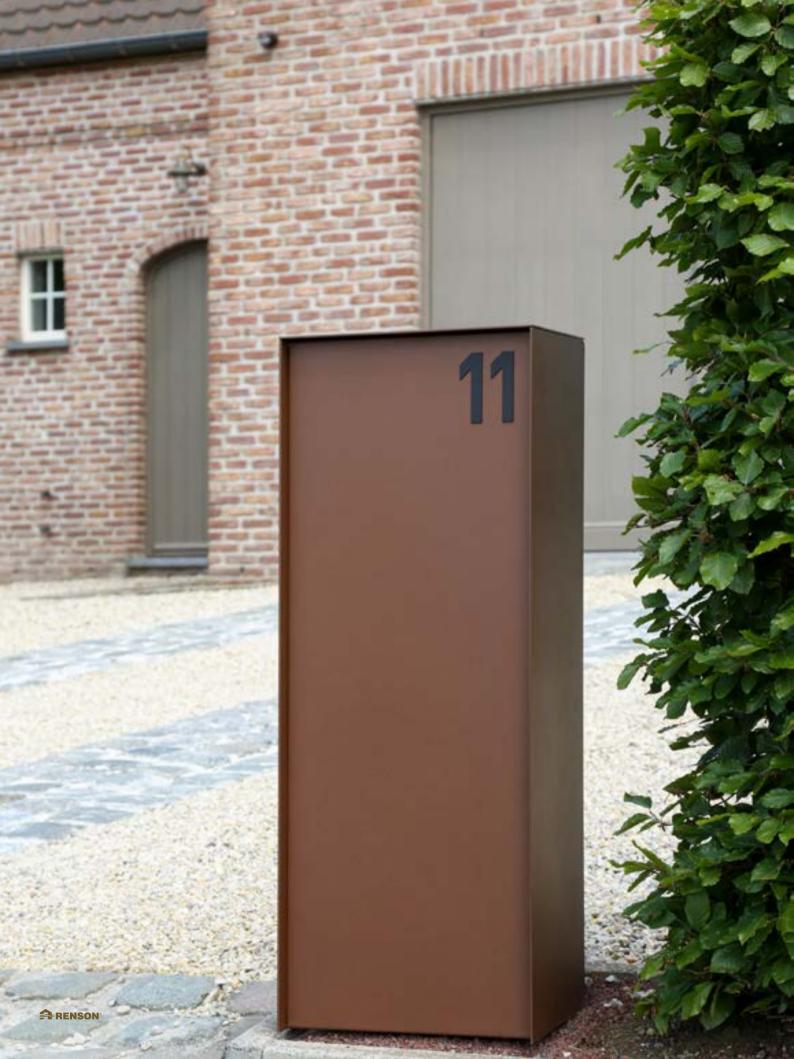

## eSafe® parcel letterboxes

eSafe develops stylish and practical parcel letterboxes for every type of customer and every type of building. eSafe's mission is to have letters and parcels delivered and collected at home 24/7. The number of personalisation possibilities offers architectural added value.

#### **ESAFE DROPBOX SMALL**

Mails and parcels are delivered from the top of the Dropbox to make the best use of the available space. The unit is given a stylish look as mail and parcels can be easily removed from the back.

#### **ESAFE MAXUS**

An elegant parcel mailbox with separate compartments for mail and parcels, and a wide range of customization options.