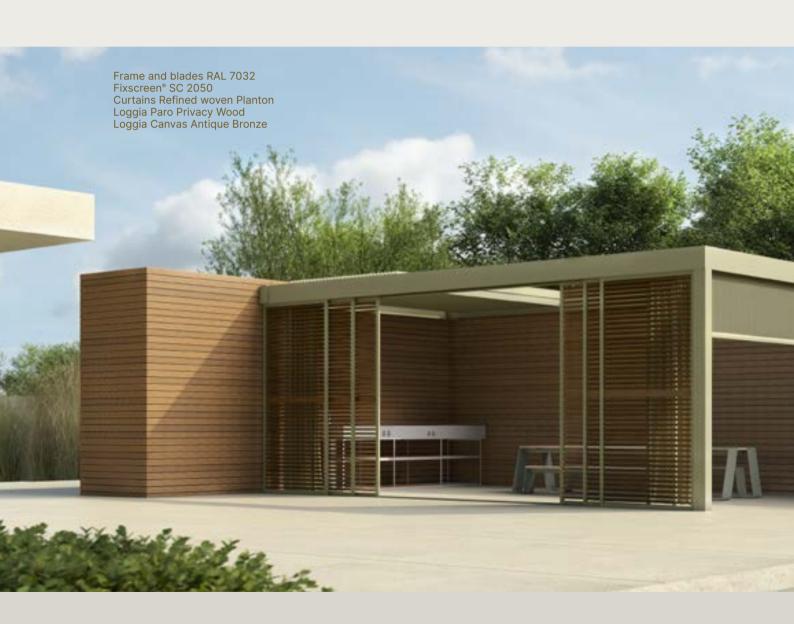

#### **Camargue®**

Frame and blades: Beige Essence Retreat
Fixscreen® SC 2002
Curtains Refined woven White Corn
Loggia Paro Privacy Wood
Loggia Canvas Delicate Beige or Mixtrim 10
Lineo Led
Lineo Heat
Belgium

Frame and blades Beige Essence Retreat Fixscreen® SC 2002 Curtains Refined woven White Corn Loggia Paro Wood Loggia Canvas Delicate Beige or Mixtrim 10 M0010

Pure Essence is all about the focus on the essential: sharing beautiful moments with friends and family, surrounded by nature. Leave your daily worries behind and choose pure enjoyment.