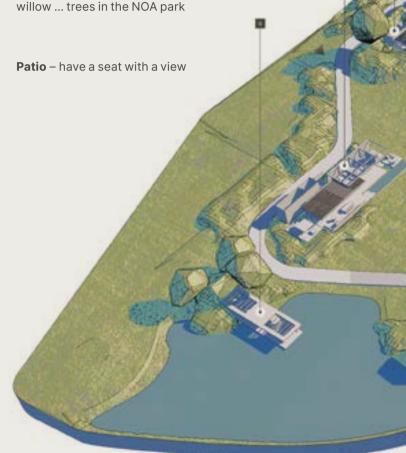

## **NOA** outdoor living

An impressive inspiration park that offers a completely different dimension to the experience of outdoor living design. With its 12 inspiring pavilions, this 30,000 m² paradise contains all the inspiration you need for the complete design of your outside space.

## Discover outdoor design in an innovative way

In NOA, you will find attractively designed gardens, designed according to the latest outdoor innovations and trends. From a walled city garden or a tiny house, to a wide garden with swimming pool and outdoor kitchen, from an outdoor office to wellness in your garden, you will discover a range of outdoor possibilities.

Discover NOA for yourself and plan your visit

- A Parking let's go for a walk
- **Welcome** here starts your outdoor experience
- Plaza a special (meeting)
  place of a resort, a restaurant
  or hotel where people eat,
  chat and party
- D Pavilion | Eden | Lounge three different scenes, three different atmospheres to enjoy
- City different designs prove how much potential a limited space garden offers
- F Lodge a tiny house
- G Lakeside a luxurious pavilion with an Asian atmosphere
- **H** Residential a home for friends and family
- Wellness the place to unwind and relax
- J Office the next level of working