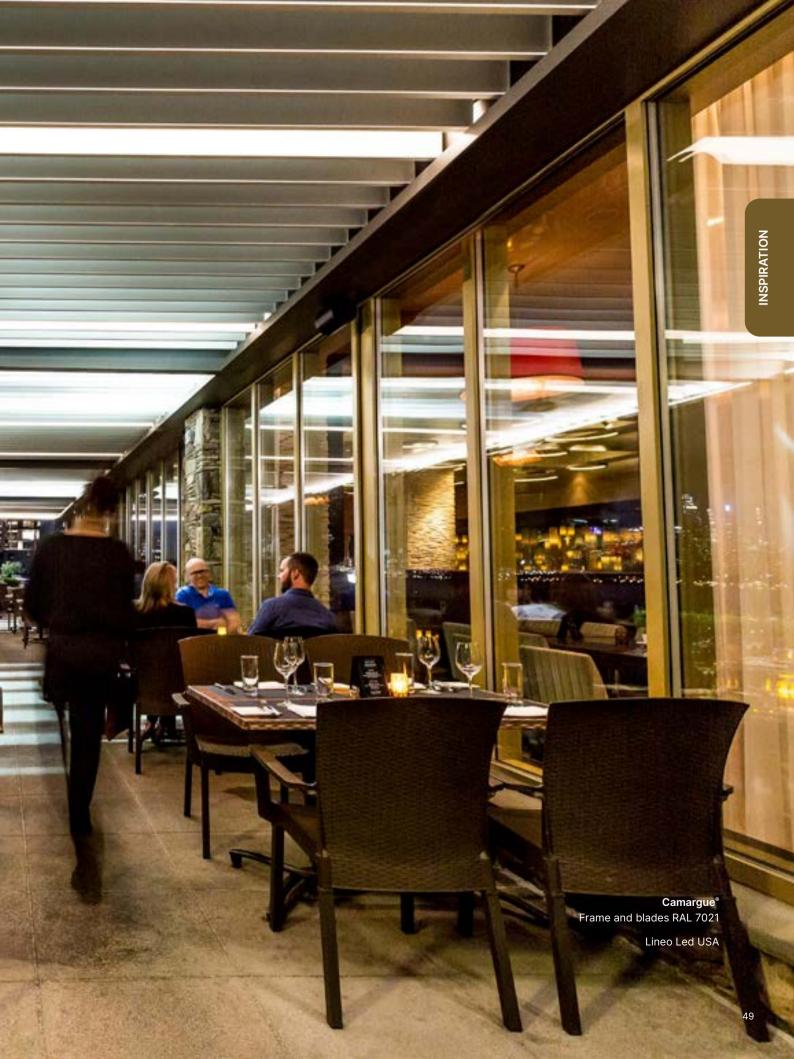

y RAL 7006
UpDown Led
Belgium









# Modern comfort in a classic jacket



Algarve® Classic Line Frame and blades RAL 8003 Lineo Led Belgium





Would you like to enjoy a long chat, have a meeting in a wonderful setting, or enjoy a well-deserved coffee outside? Integrating heating elements into your outdoor living space means you can create the ideal climate, whatever the time of year.

#### **Camargue®**

Frame and blades: Beige Essence Retreat
Fixscreen® SC 2002
Curtains Refined woven White Corn
Loggia Paro Privacy Wood
Loggia Canvas Delicate Beige or Mixtrim 10
Lineo Led
Lineo Heat
Belgium









# **Enjoy some culinary delights outside**



Lapure® Frame RAL 9003 Screendak SWKT M005 France







Camargue®
Frame and blades RAL 7003
Fixscreen Privacy P-2020
Lineo Led
France











Enjoy an extraordinary stay

Aero® infinity Blades RAL 9004 Austria





#### Camargue<sup>®</sup>

Frame and blades RAL 9016 Beam Sound Dubai



















# Six complete outdoor design styles

You probably like to coordinate everything in your interior. At Renson, we set the bar just as high for your outdoor living space. We have worked with trend-watcher Hilde Francq to create six complete outdoor design styles in which the colours, textures and materials complement each other and even provide some reinforcement.

Hilde Francq started from two relevant colour trends. "The first group are the 'new neutrals'. These are rather muted tones: chalky and terracotta shades, browns, as well as colours with a green undertone," explains Hilde. "They can be used easily with natural mater