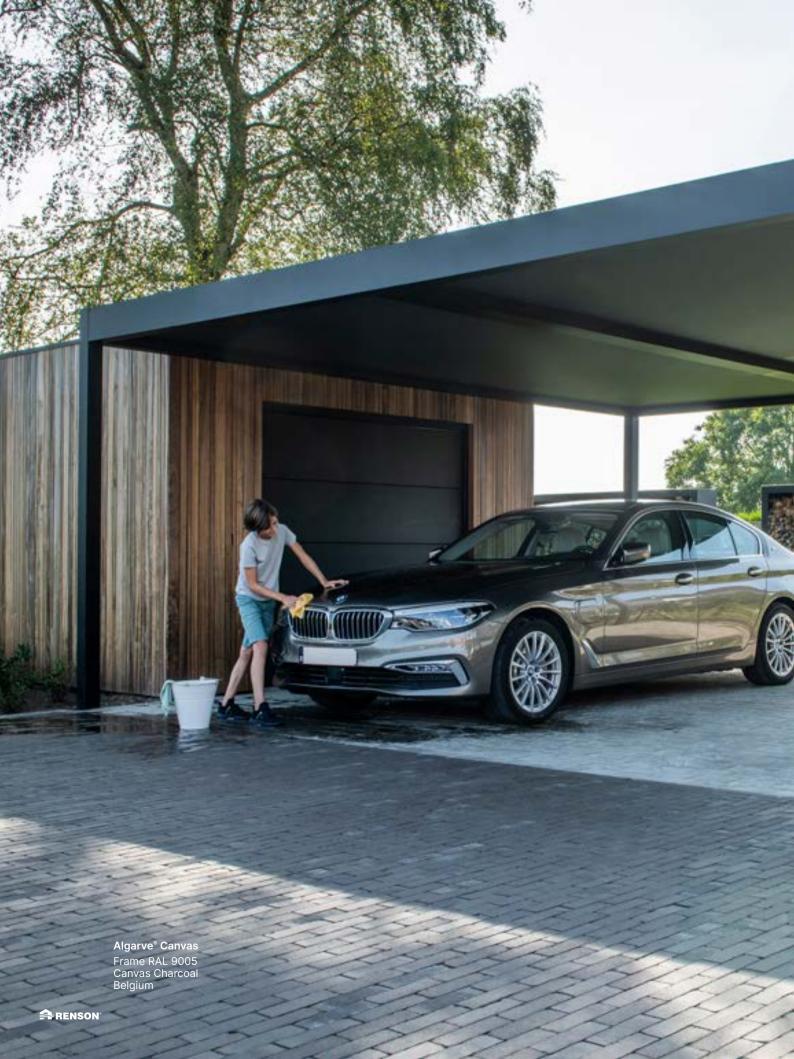

#### $\textbf{Algarve}^{\circ}$

Frame and blades RAL 7006 Fixscreen® Sergé SC 3231 Loggia Paro Privacy RAL 7006 UpDown Led Belgium