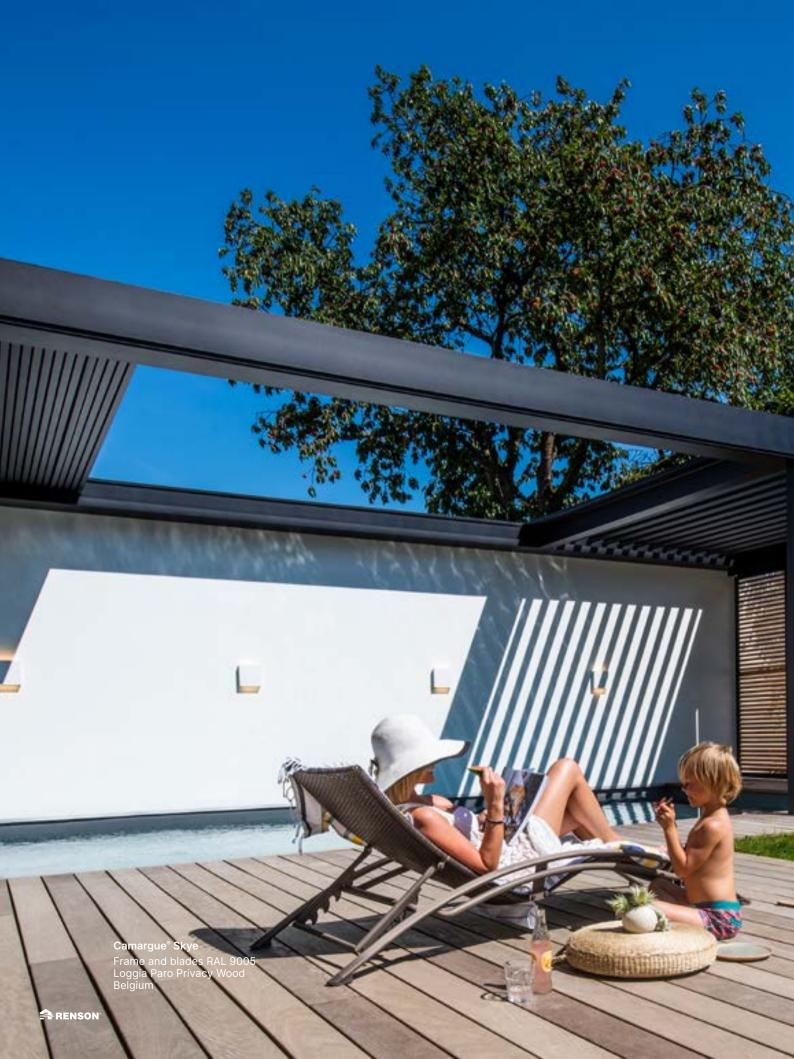

#### Camargue® and Camargue® Skye

Frame RAL 9004 Blades Wooddesign walnut Fixscreen® Natté N3006 Glass sliding panels Beam Heat & Sound Belgium