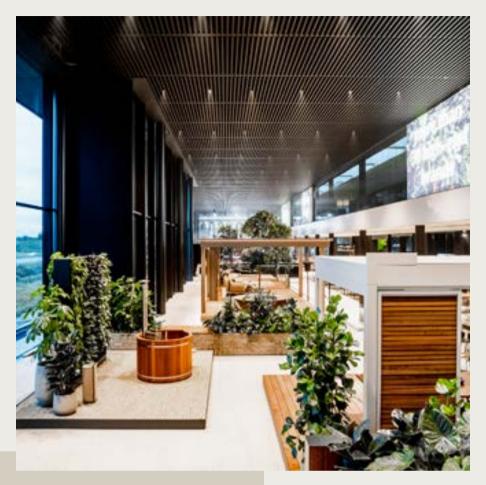

## **NOA** outdoor living

An impressive inspiration park that offers a completely different dimension to the experience of outdoor living design. With its 12 inspiring pavilions, this 30,000 m² paradise contains all the inspiration you need for the complete design of your outside space.

## Discover outdoor design in an innovative way

In NOA, you will find attractively designed gardens, designed according to the latest outdoor innovations and trends. From a walled city garden or a tiny house, to a wide garden with swimming pool and outdoor kitchen, from an outdoor office to wellness in your garden, you will discover a range of outdoor possibilities.