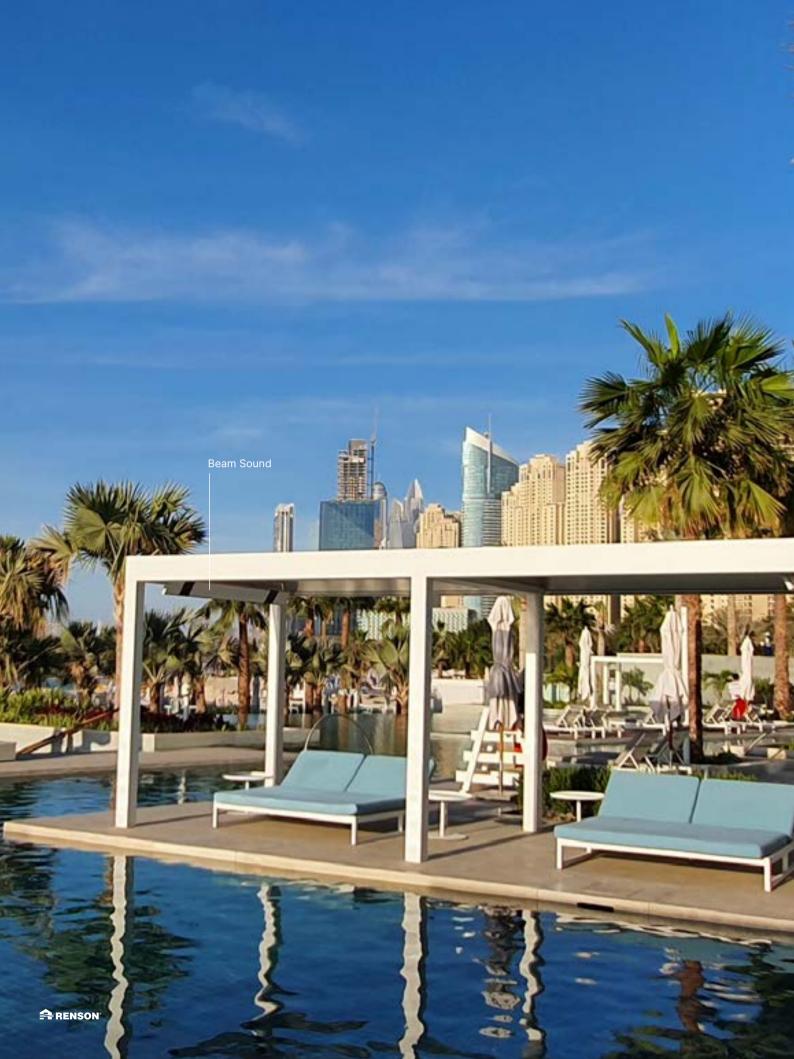

Algarve® Classic Line Frame and blades RAL 8003 Lineo Led Belgium





Would you like to enjoy a long chat, have a meeting in a wonderful setting, or enjoy a well-deserved coffee outside? Integrating heating elements into your outdoor living space means you can create the ideal climate, whatever the time of year.

#### **Camargue®**

Frame and blades: Beige Essence Retreat
Fixscreen® SC 2002
Curtains Refined woven White Corn
Loggia Paro Privacy Wood
Loggia Canvas Delicate Beige or Mixtrim 10
Lineo Led
Lineo Heat
Belgium









# **Enjoy some culinary delights outside**



Lapure® Frame RAL 9003 Screendak SWKT M005 France







Camargue®
Frame and blades RAL 7003
Fixscreen Privacy P-2020
Lineo Led
France











Enjoy an extraordinary stay

Aero® infinity Blades RAL 9004 Austria





#### Camargue<sup>®</sup>

Frame and blades RAL 9016 Beam Sound Dubai



















# Six complete outdoor design styles

You probably like to coordinate everything in your interior. At Renson, we set the bar just as high for your outdoor living space. We have worked with trend-watcher Hilde Francq to create six complete outdoor design styles in which the colours, textures and materials complement each other and even provide some reinforcement.

Hilde Francq started from two relevant colour trends. "The first group are the 'new neutrals'. These are rather muted tones: chalky and terracotta shades, browns, as well as colours with a green undertone," explains Hilde. "They can be used easily with natural materials such as wood and glass. In addition, brighter, optimistic colours can