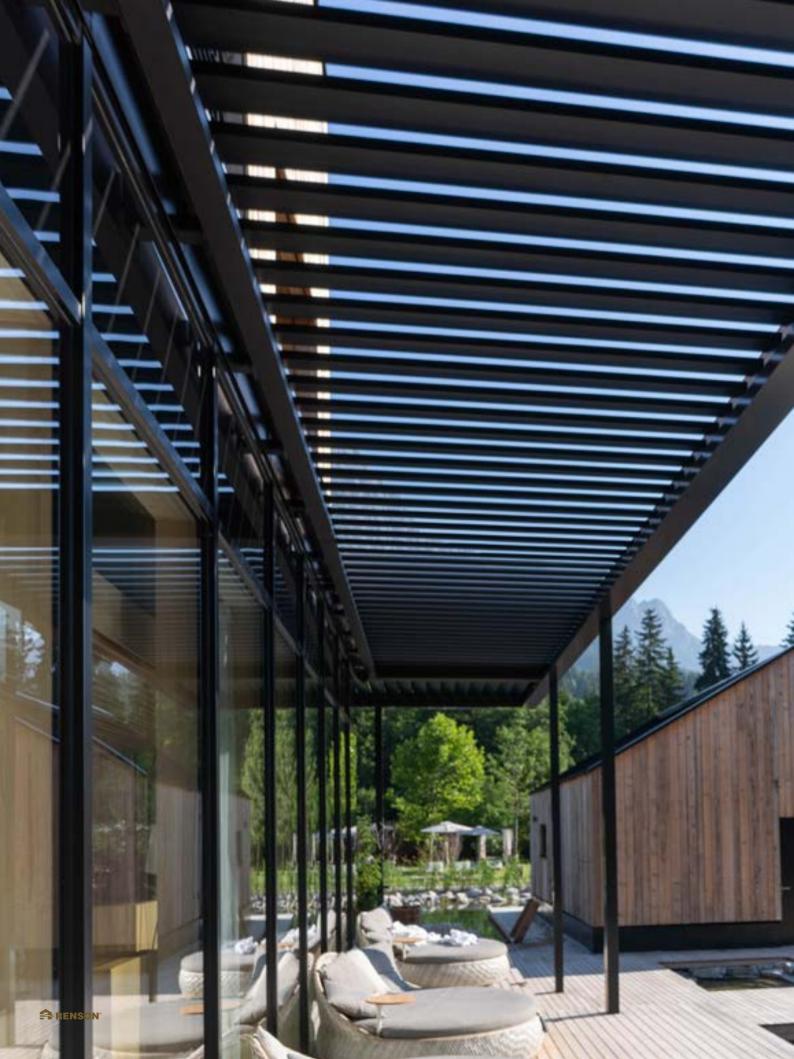

RAL 7006
UpDown Led
Belgium









# Modern comfort in a classic jacket



Algarve® Classic Line Frame and blades RAL 8003 Lineo Led Belgium





Would you like to enjoy a long chat, have a meeting in a wonderful setting, or enjoy a well-deserved coffee outside? Integrating heating elements into your outdoor living space means you can create the ideal climate, whatever the time of year.

#### **Camargue®**

Frame and blades: Beige Essence Retreat
Fixscreen® SC 2002
Curtains Refined woven White Corn
Loggia Paro Privacy Wood
Loggia Canvas Delicate Beige or Mixtrim 10
Lineo Led
Lineo Heat
Belgium









# **Enjoy some culinary delights outside**



Lapure® Frame RAL 9003 Screendak SWKT M005 France







Camargue®
Frame and blades RAL 7003
Fixscreen Privacy P-2020
Lineo Led
France











Enjoy an extraordinary stay

Aero® infinity Blades RAL 9004 Austria





#### Camargue<sup>®</sup>

Frame and blades RAL 9016 Beam Sound Dubai



















# Six complete outdoor design styles

You probably like to coordinate everything in your interior. At Renson, we set the bar just as high for your outdoor living space. We have worked with trend-watcher Hilde Francq to create six complete outdoor design styles in which the colours, textures and materials complement each other and even provide some reinforcement.

Hilde Francq started from two relevant colour trends. "The first group are the 'new neutrals'. These are rather muted tones: chalky and terracotta shades, browns, as well as colours with a green undertone," explains Hilde. "They can be used easily with natural materia