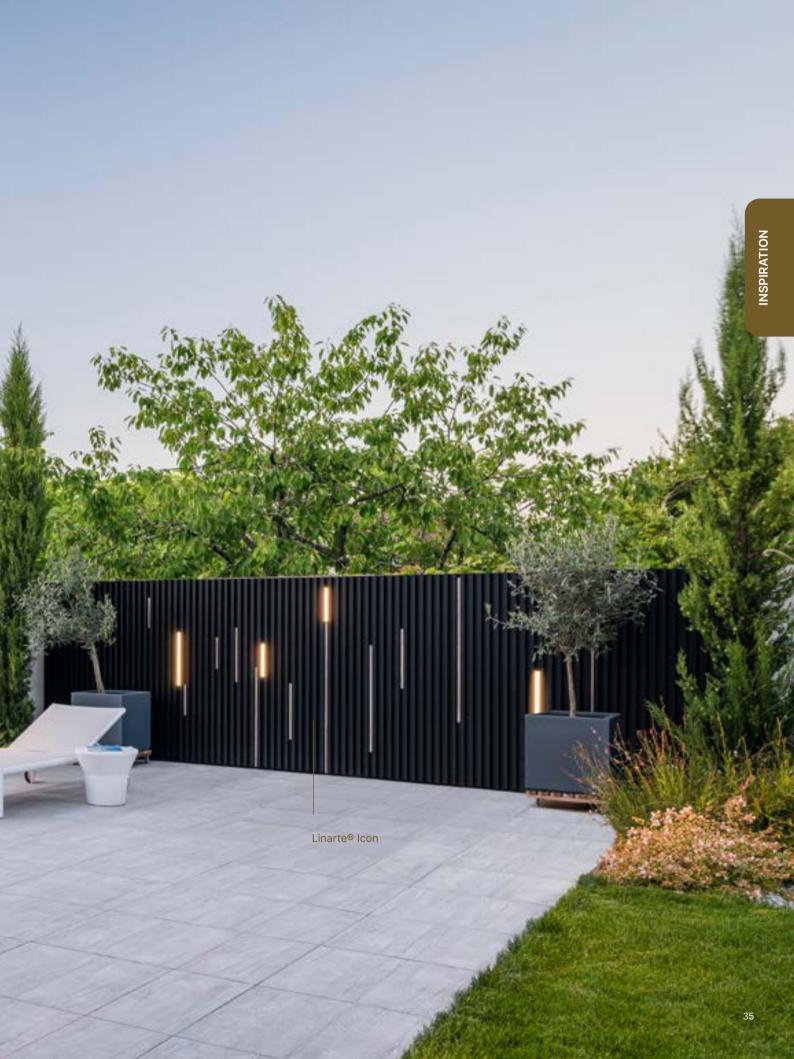

#### **LINARTE® OUTDOOR LIGHT**

Lighting is an undeniable mood maker, especially if it fits perfectly with your home and garden. Uniform LED modules with Linarte Even design add stylish lighting to your outdoor environment. Available in two heights and in four different versions, with one or two LEDs, and with or without a power socket.

#### **ICON**

Add partitions or privacy walls with the Linarte Icon. This architectural wall is custom made. One side is covered with Linarte profiles, the other side is finished as desired with a tightly stretched Canvas fabric or with Linarte profiles.