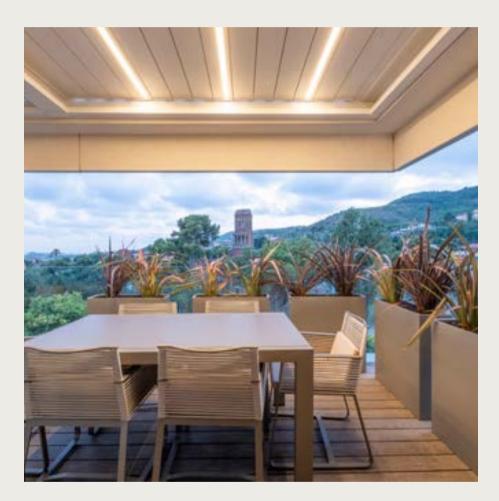

### **LIGHTING**

Bright lighting for a clear view, or just something to create the right atmosphere: the broad range of lighting possibilities means you can easily achieve this. You don't even have to choose between them. Combine functional lighting as required with cosy spotlights and sleek LED modules.