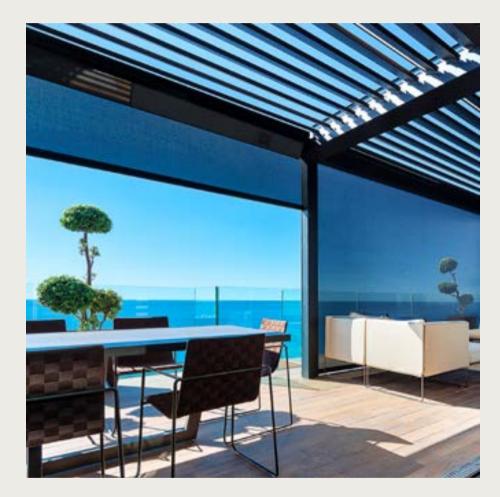

## **GLASS SLIDING PANELS**

Extend your summer and integrate glass sliding panels into your outside space. Enjoy cosy warmth inside during the winter without losing the panoramic view to the outside.