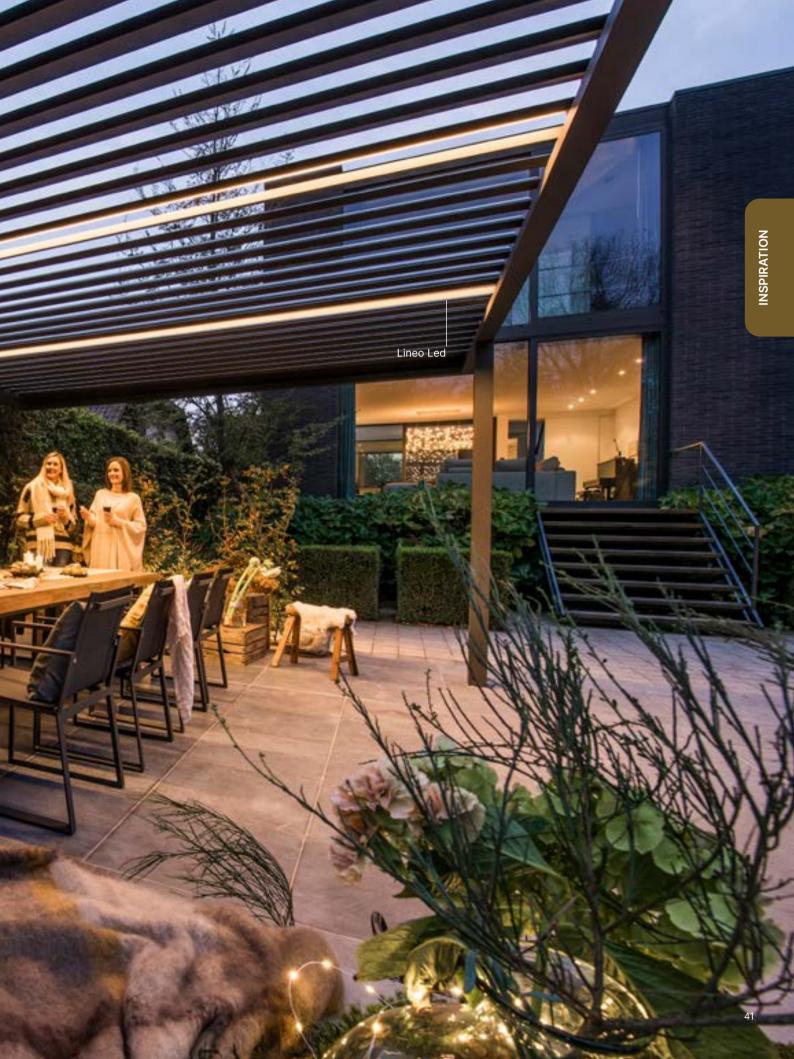

## In the right light

Bright lighting for a clear view, or just something to create the right atmosphere: the broad range of lighting possibilities means you can easily achieve this.

### **LIGHTING**

Bright lighting for a clear view, or just something to create the right atmosphere: the broad range of lighting possibilities means you can easily achieve this. You don't even have to choose between them. Combine functional lighting as required with cosy spotlights and sleek LED modules.