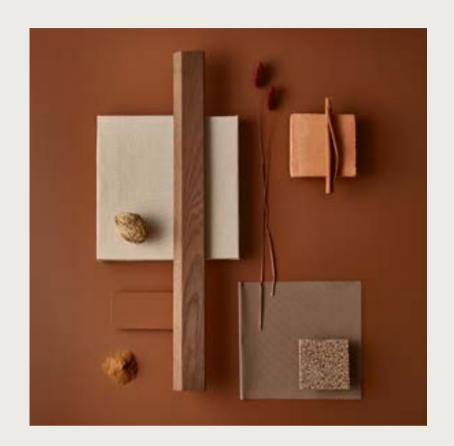

### **Earth Oasis**

Earth Oasis leaves you with the impression that you're always on holiday. The warm earth tones evoke the feeling of summer. Natural and artisan materials connect you to the richness of the earth. They ensure perfect harmony between inside and outside and immediately transport you to sundrenched distant regions.

Terracotta literally means "baked earth". It has been used for vases and pitchers for centuries. This material is also fully on trend and enchants with its natural, artisan look.