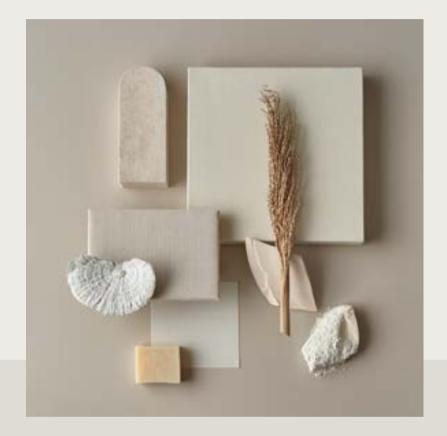

# Six complete outdoor design styles

You probably like to coordinate everything in your interior. At Renson, we set the bar just as high for your outdoor living space. We have worked with trend-watcher Hilde Francq to create six complete outdoor design styles in which the colours, textures and materials complement each other and even provide some reinforcement.

Hilde Francq started from two relevant colour trends. "The first group are the 'new neutrals'. These are rather muted tones: chalky and terracotta shades, browns, as well as colours with a green undertone," explains Hilde. "They can be used easily with natural materials such as wood and glass. In addition, brighter, optimistic colours can be used as accents."

"We translated Hilde's findings and expertise into six sociological trends and just as many complete style packages," says Renson. "This helps you easily create a uniform look and feel around your home and in your garden. Choose a design style that suits your lifestyle and taste, and you will immediately get the entire palette of textures, materials and colours. This eliminates the stress of choice and guarantees a tasteful and harmonious whole."

### **Pure Essence**

Light and space – that is Pure Essence. The pale colours and soft finishes give this style a feather-light, nearly ethereal feel. They create a place perfect for casting off your burdens, a space to completely unwind.

Frame and blades Beige Essence Retreat Fixscreen® SC 2002 Curtains Refined woven White Corn Loggia Paro Wood Loggia Canvas Delicate Beige or Mixtrim 10 M0010

Pure Essence is all about the focus on the essential: sharing beautiful moments with friends and family, surrounded by nature. Leave your daily worries behind and choose pure enjoyment.