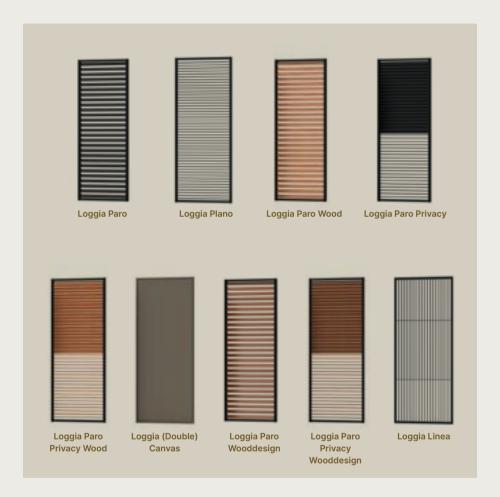

## **LOGGIA®**

Loggia sliding panels are sun protection panels with endless possibilities. Discover the different types, finishes and materials.