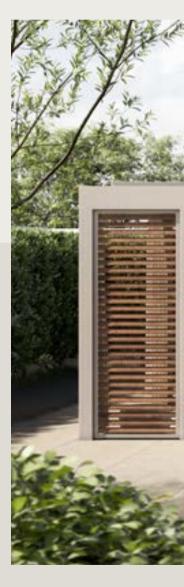

# PATIO COVER WITH ROTATABLE BLADES

A horizontal, water-repellent sun protection roof with rotatable aluminium blades. Side elements can be surface-mounted.

Algarve®

Frame and blades RAL 7037 Lineo Led Belgium

## Aero®

### **INTEGRABLE PATIO COVER**

Horizontal, water-repellent sun protection roof with rotatable blades that can be integrated perfectly into new or existing structures.

> Aero° Frame and blades RAL 9003 France