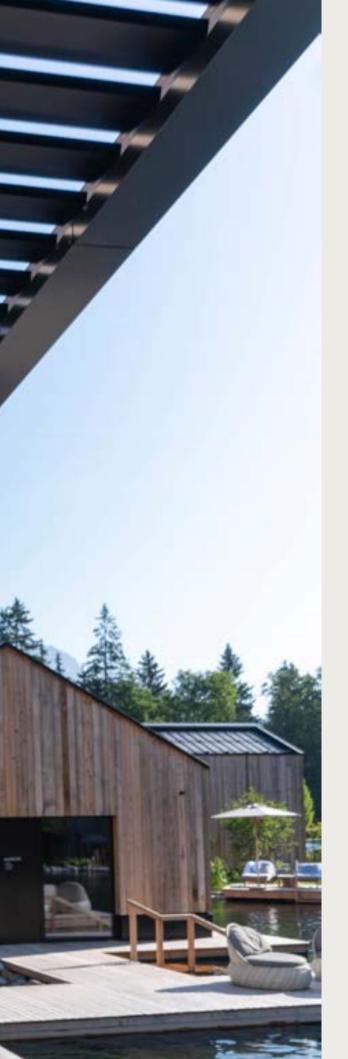

#### **Camargue®**

Frame RAL 9011 Loggia Paro Wooddesign Fixscreen® tuffscreen France

#### Camargue® and Camargue® Skye

Frame RAL 9004 Blades Wooddesign walnut Fixscreen® Natté N3006 Glass sliding panels Beam Heat & Sound Belgium