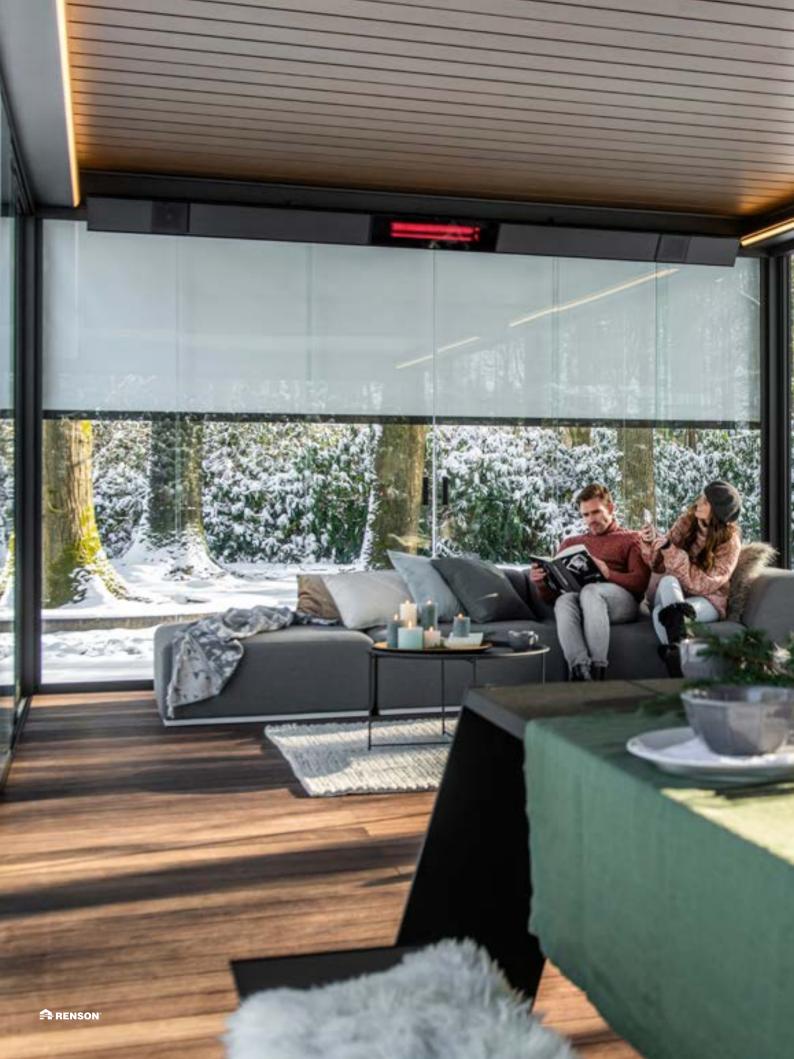

### Outdoor living for four seasons

Enjoy your terrace in all weather conditions!
With a terrace roof from Renson you are always sheltered against wind or too bright sun. But did you know that they also handle heavy rainfall effortlessly? Outdoor life without worries, 100% weatherproof.

## **HEATING**

Integrating heating elements into your outdoor living space means you can always create the ideal climate, even in the depths of winter.

LINEO® FIX

Lineo Fix is a fixed blade that does not rotate with the other blades. Ideal for a fan or lighting in the roof.