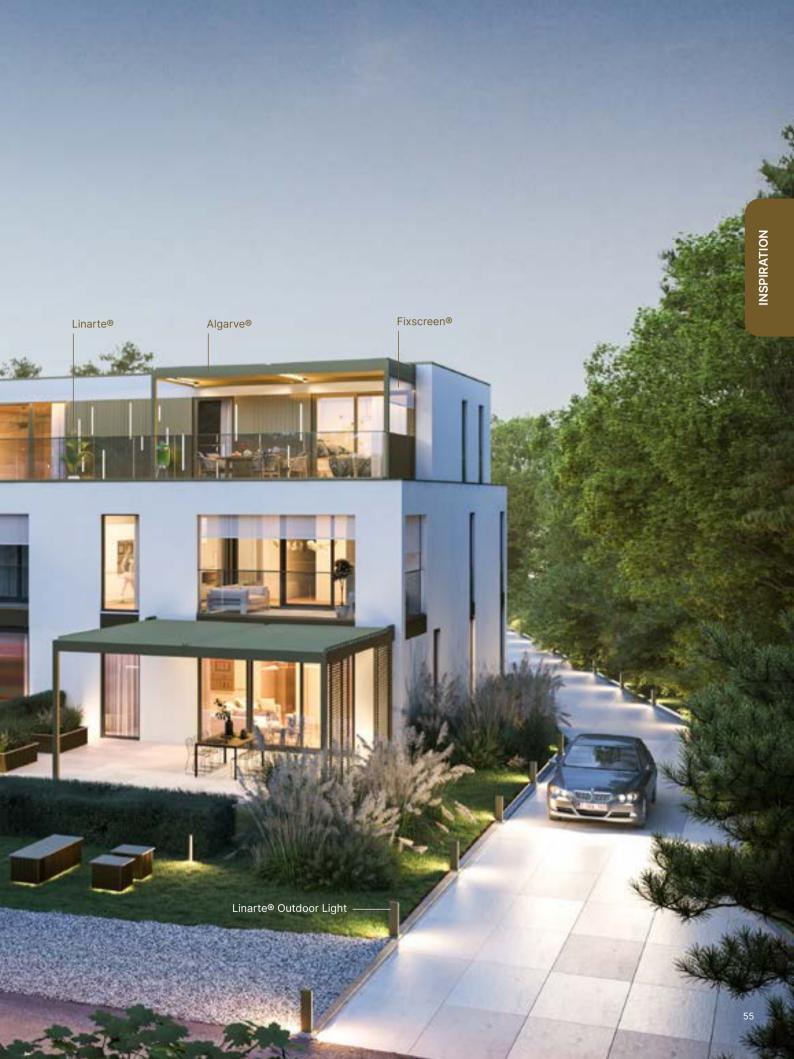

#### $\textbf{Camargue}^{\circ}$

Frame and blades RAL 7021 Fixscreen Sergé SC0130 Loggia Paro Privacy Wood Belgium

#### $\textbf{Algarve}^{\circ}$

Frame and blades RAL 7006 Fixscreen® Sergé SC 3231 Loggia Paro Privacy RAL 7006 UpDown Led Belgium

#### **LINARTE® OUTDOOR LIGHT**

Lighting is an undeniable mood maker, especially if it fits perfectly with your home and garden. Uniform LED modules with Linarte Even design add stylish lighting to your outdoor environment. Available in two heights and in four different versions, with one or two LEDs, and with or without a power socket.