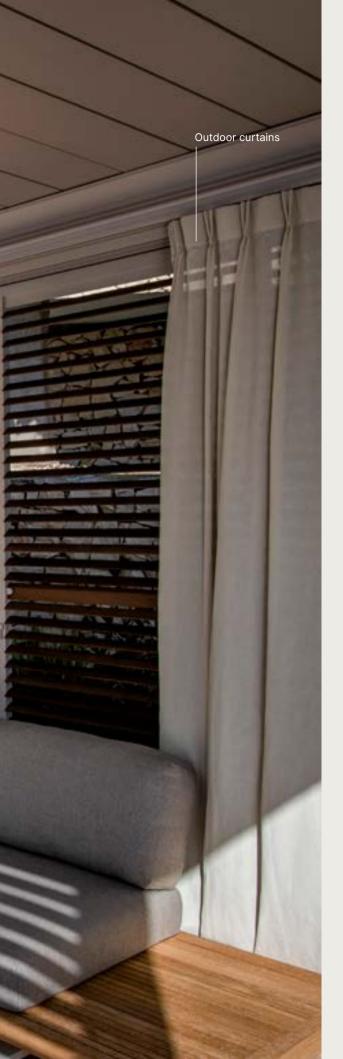

## **CURTAINS**

A cosy accent for your patio cover? Curtains are instant mood makers. A wide range of colours and the possibility to combine with other accessories allows you to easily create your own setting.

# A list of the possibilities

|                               | Camargue® | Camargue®<br>Skye | Algarve® | Algarve®<br>Canvas | Aero®<br>(infinity) | Aero®<br>Skye | Aero®<br>Canvas | Lapure® |
|-------------------------------|-----------|-------------------|----------|--------------------|---------------------|---------------|-----------------|---------|
| Integrated Fixscreen          | <b>√</b>  | 1                 |          |                    |                     |               |                 |         |
| Surface-mounted<br>Fixscreen  |           |                   | 1        | 1                  |                     |               |                 | 1       |
| Loggia sliding panels         | ✓         | ✓                 | ✓        | ✓                  |                     |               |                 |         |
| Loggia canvas easy passageway | ✓         | ✓                 |          |                    |                     |               |                 | ✓       |
| Glass sliding panels          | ✓         | ✓                 | ✓        | ✓                  |                     |               |                 |         |
| Linius wall                   | ✓         | ✓                 | ✓        | 1                  |                     |               |                 |         |
| Linarte wall                  | 1         | ✓                 |          |                    |                     |               |                 |         |
| Storage wall                  |           |                   | 1        | ✓                  |                     |               |                 |         |
| Outdoor curtains              | 1         | 1                 | 1        | 1                  |                     |               |                 |         |
| Lineo LED                     | ✓         |                   | 1        |                    | ✓                   |               |                 |         |
| UpDown LED                    | ✓         | ✓                 | <b>✓</b> | 1                  | ✓                   | 1             | ✓               |         |
| Colomno LED                   | ✓         | ✓                 |          |                    |                     |               |                 |         |
| Lapure LED                    |           |                   |          |                    |                     |               |                 | ✓       |
| Beam Heat & Sound             | ✓         | 1                 | 1        |                    | ✓                   | 1             |                 |         |
| Lineo Luce                    | 1         |                   | 1        |                    | 1                   |               |                 |         |
| Lineo Fix                     | ✓         |                   | 1        |                    | ✓                   |               |                 |         |
| Lineo Heat                    | 1         |                   | 1        |                    | 1                   |               |                 |         |
| Surface-mounted power socket  | ✓         | ✓                 |          |                    |                     |               |                 |         |