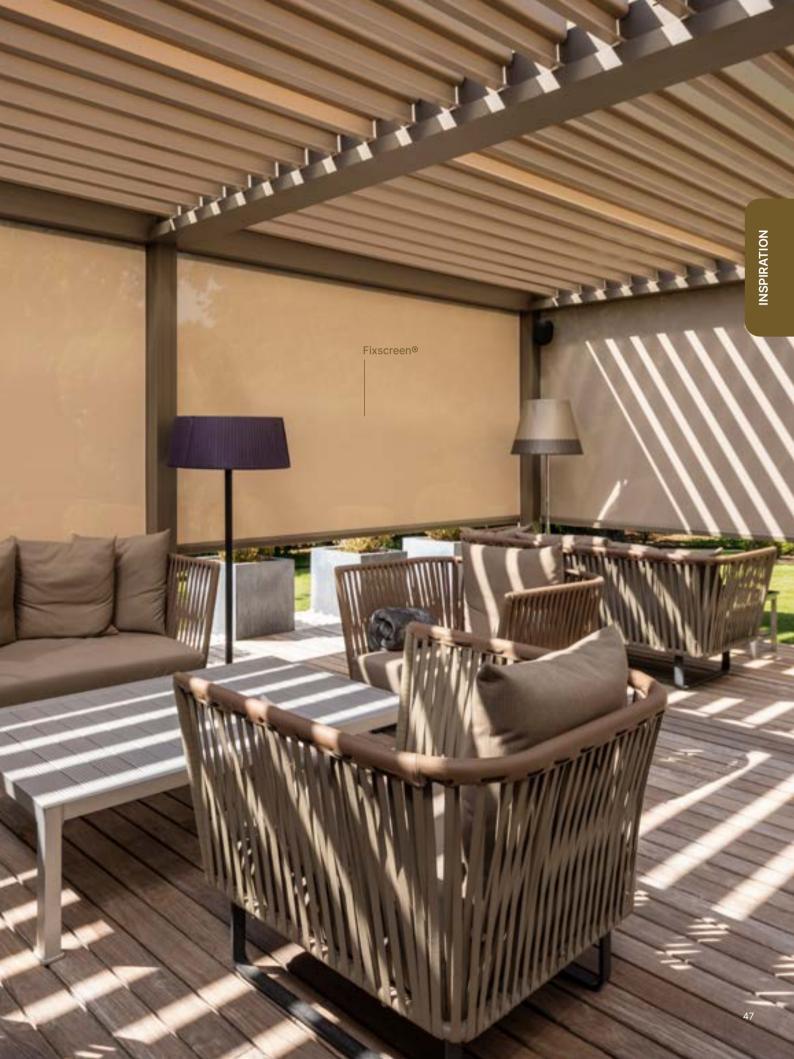

#### $\textbf{Camargue}^{\circ}$

Frame and blades RAL 7021 Fixscreen Sergé SC0130 Loggia Paro Privacy Wood Belgium