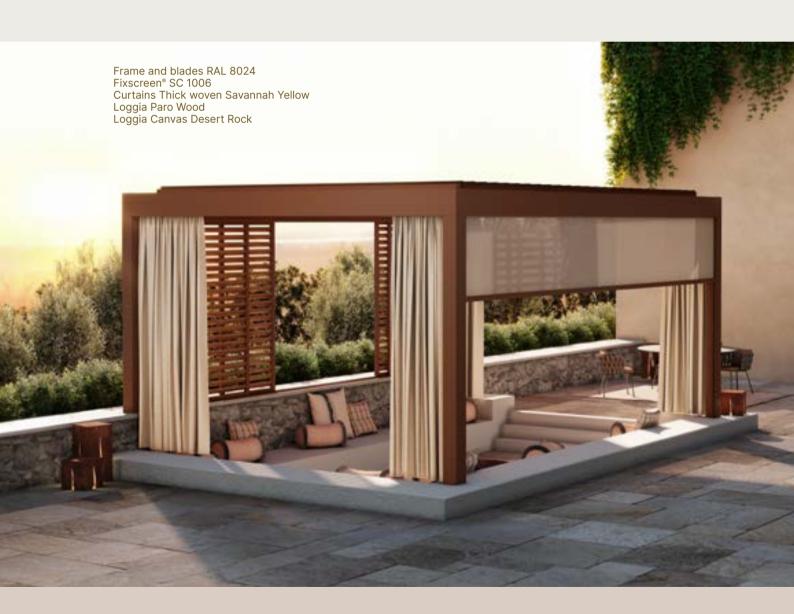

#### **Camargue®**

Frame and blades: Beige Essence Retreat
Fixscreen® SC 2002
Curtains Refined woven White Corn
Loggia Paro Privacy Wood
Loggia Canvas Delicate Beige or Mixtrim 10
Lineo Led
Lineo Heat
Belgium

Frame and blades Beige Essence Retreat Fixscreen® SC 2002 Curtains Refined woven White Corn Loggia Paro Wood Loggia Canvas Delicate Beige or Mixtrim 10 M0010

Pure Essence is all about the focus on the essential: sharing beautiful moments with friends and family, surrounded by nature. Leave your daily worries behind and choose pure enjoyment.