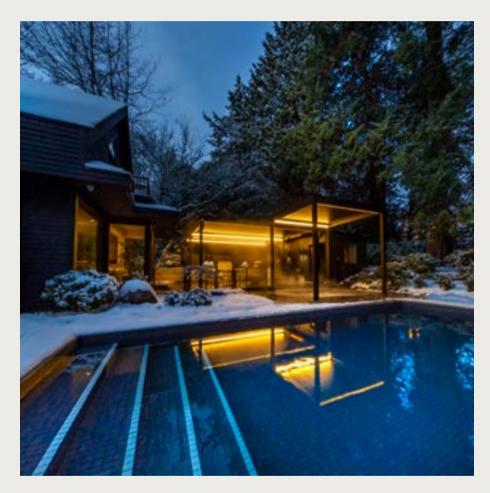

d during our production process and will give you clarity about the installation date. The thorough preparation and efficient installation mean your patio cover can normally be assembled in just one day.

### STEP 5: ENJOY THE (OUTDOOR) LIFE

Your new multi-functional garden room will be ready for use after the installation day. Invite your friends, family or colleagues and start creating valuable memories together. Because every day can now be a party.





Multi-functional, warm and architectural.

All year round.

That's a Renson outdoor living space.

A green cocoon at home, or a pleasant outdoor space in nature for customers or guests? Be inspired.









# **Glamping in style**

Camargue® Skye

Frame RAL 7016
Blades RAL 9010
Glass sliding panels
UpDown Led
Beam Heat & Sound
Japan



Algarve° Frame and blades RAL 9011 UpDown Led Canada









Aero® Blades RAL 9016 UpDown Led Canada







## In the right light

Bright lighting for a clear view, or just something to create the right atmosphere: the broad range of lighting possibilities means you can easily achieve this.

#### **Lapure**®

Frame RAL 7016 Screendak W96-2047 Lapure Led Belgium





#### Algarve® and Algarve® Canvas

Frame and blades RAL 7006
Canvas Pearl Linen
Fixscreen Sergé SC3231
Loggia Paro Privacy RAL 7006
UpDown Led
Belgium









# Modern comfort in a classic jacket



Algarve® Classic Line Frame and blades RAL 8003 Lineo Led Belgium





Would you like to enjoy a long chat, have a meeting in a wonderful setting, or enjoy a well-deserved coffee outside? Integrating heating elements into your o