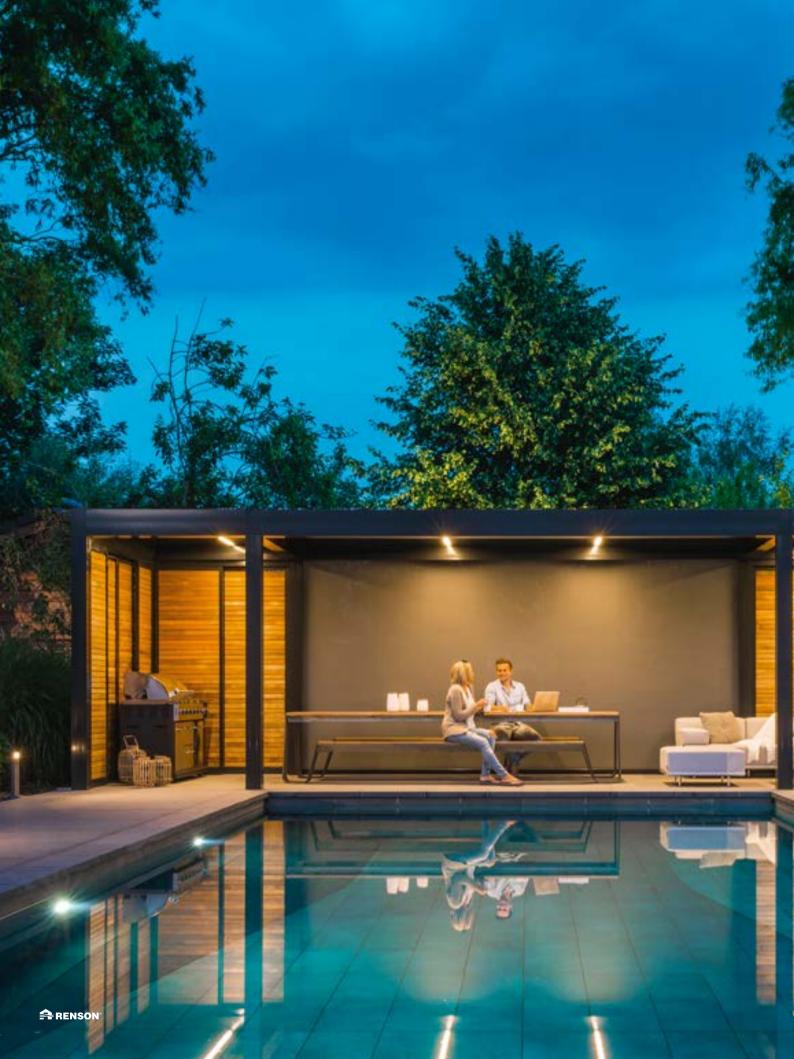

### Multi-functional and flexible

From garden office to sports room, from outdoor kitchen to dance floor: a patio cover offers space for the most diverse activities. As such, you not only install more space, you also add a multi-functional room to your home. And what do you think about enjoying luxurious camping in your own back yard? Glamping without going anywhere.

### Atmosphere creator at your service

A Renson patio cover means always having your fingers on the controls. You can control the roof blades, screens, music, lighting, heating and much more. This means you always have full control over the entire atmosphere. You can therefore create the right setting for whatever activity you choose and at any time. From vibrant and energetic to serene and relaxing.