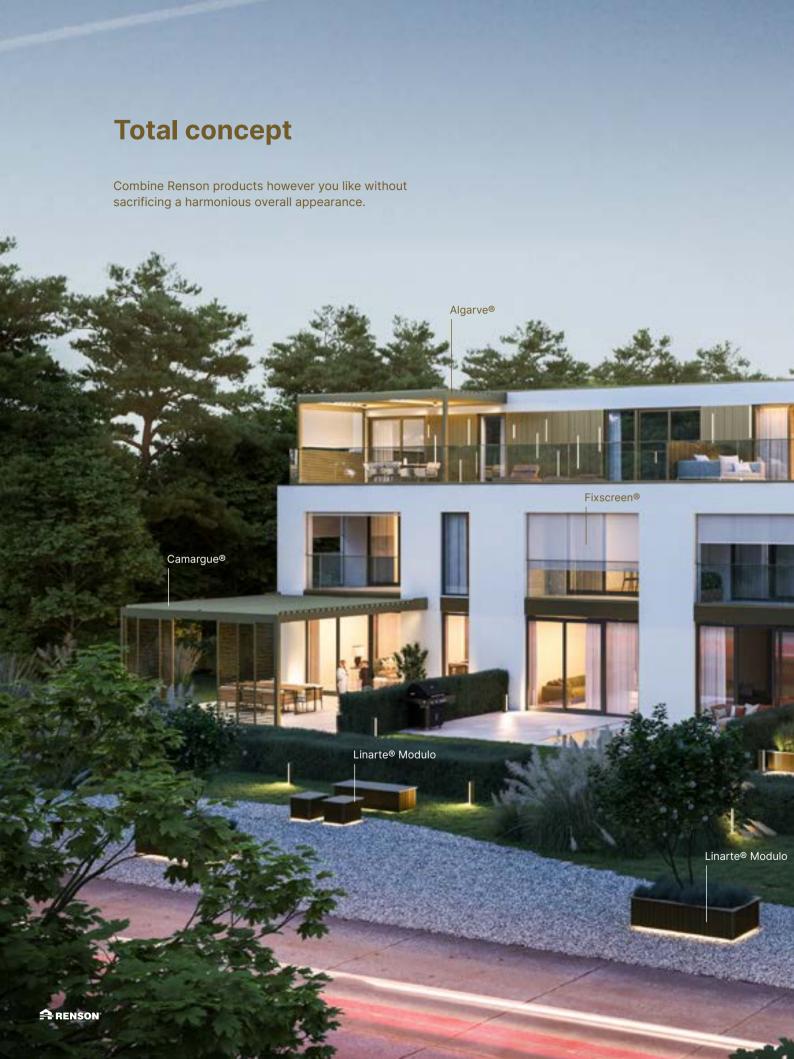

### Architectural harmony

An almost endless colour palette and extensive personalisation possibilities contribute to architectural harmony. The aluminium construction looks timeless. Finishing with screen fabric, wood, glass panels, etc. means you create the perfect match for your home. The result radiates visual tranquility.

## Harmony in your garden

Your outdoor living space and home are not the only things that share their architectural appearance. Our garden elements let you extend that look and feel easily to your entire outdoor environment.