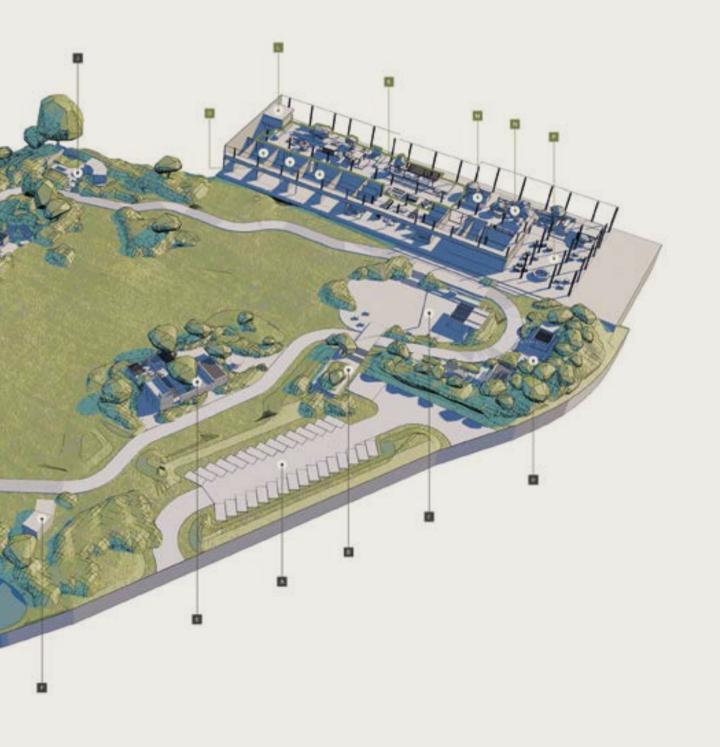

## **NOA** outdoor living

An impressive inspiration park that offers a completely different dimension to the experience of outdoor living design. With its 12 inspiring pavilions, this 30,000 m² paradise contains all the inspiration you need for the complete design of your outside space.

## Discover outdoor design in an innovative way

In NOA, you will find attractively designed gardens, designed according to the latest outdoor innovations and trends. From a walled city garden or a tiny house, to a wide garden with swimming pool and outdoor kitchen, from an outdoor office to wellness in your garden, you will discover a range of outdoor possibilities.

Discover NOA for yourself and plan your visit

- A Parking let's go for a walk
- **Welcome** here starts your outdoor experience
- Plaza a special (meeting)
  place of a resort, a restaurant
  or hotel where people eat,
  chat and party
- D Pavilion | Eden | Lounge three different scenes, three different atmospheres to enjoy
- City different designs prove how much potential a limited space garden offers
- F Lodge a tiny house
- G Lakeside a luxurious pavilion with an Asian atmosphere
- **H** Residential a home for friends and family
- Wellness the place to unwind and relax
- J Office the next level of working

- K The Ark the outdoor experience indoor
- The Penthouse Renson indoor solutions in the sky
- M Check In glad to help you, have a coffee
- N Meet & Eat share your inspiration while enjoying a snack, a drink ...