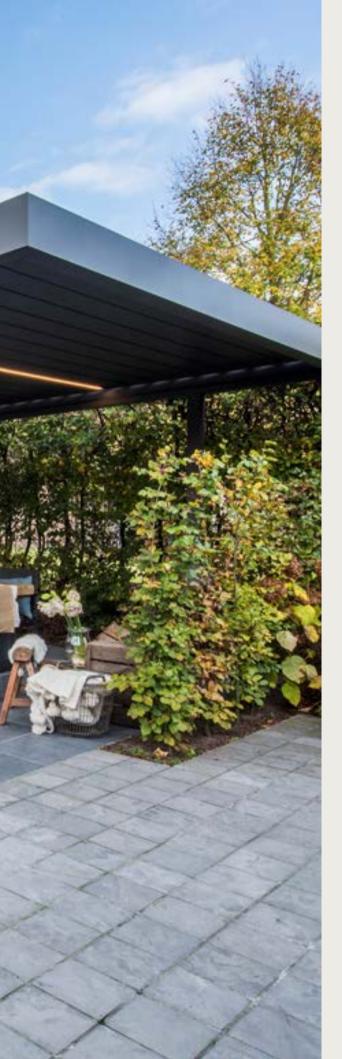

#### **Camargue®**

Frame RAL 9011 Loggia Paro Wooddesign Fixscreen® tuffscreen France

#### Camargue® and Camargue® Skye

Frame RAL 9004 Blades Wooddesign walnut Fixscreen® Natté N3006 Glass sliding panels Beam Heat & Sound Belgium