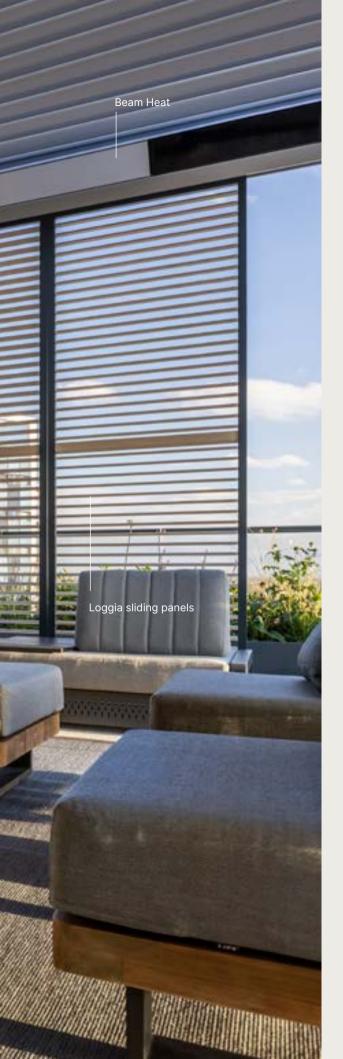

#### Camargue® and Camargue® Skye

Frame RAL 9004 Blades Wooddesign walnut Fixscreen® Natté N3006 Glass sliding panels Beam Heat & Sound Belgium

## **LOGGIA®**

Loggia sliding panels are sun protection panels with endless possibilities. Discover the different types, finishes and materials.