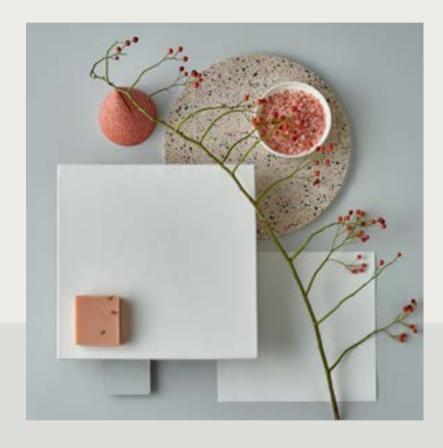

### **Earth Oasis**

Earth Oasis leaves you with the impression that you're always on holiday. The warm earth tones evoke the feeling of summer. Natural and artisan materials connect you to the richness of the earth. They ensure perfect harmony between inside and outside and immediately transport you to sundrenched distant regions.

Terracotta literally means "baked earth". It has been used for vases and pitchers for centuries. This material is also fully on trend and enchants with its natural, artisan look.

#### **Tech Cocoon**

Tech Cocoon is radically contemporary and young, but with a warm side. Contemporary design converses with dynamic, playful colours such as soft coral. A feeling of pure transparency predominates, with an emphasis on technical materials such as glass and steel. Full of energy and as fresh as the scent of a freshly peeled citrus fruit – that's Tech Cocoon. This refreshing style gives your garden room a bold urban look.

Tech Cocoon calls for young design with a certain flair. The degrees of soft coral to terracotta pink give this space a southern feel that is wonderfully relaxed. Sit back and wait for your Aperol.

So many people, so many gardens, so many possibilities.