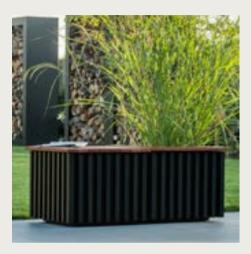

#### **MODULO**

Linarte Modulo is a versatile garden element. It serves as a customised storage and planter, but is also a garden bench at the same time. Easily customise the Linarte Modulo to suit your needs.