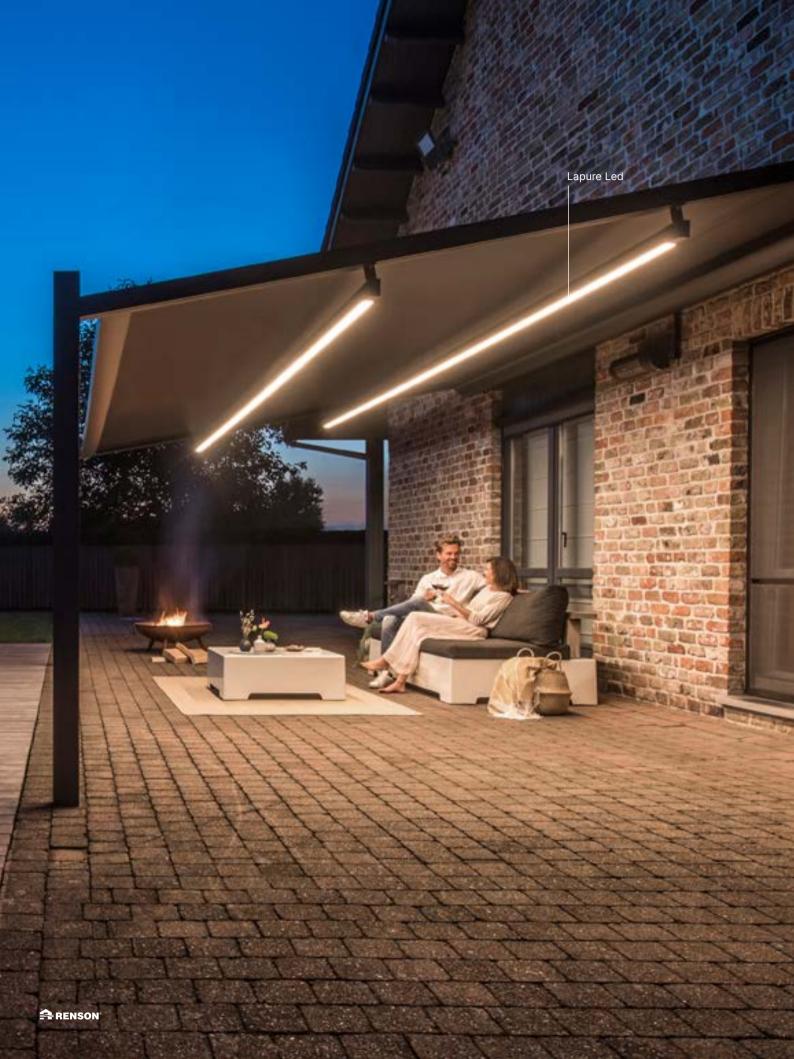

## In the right light

Bright lighting for a clear view, or just something to create the right atmosphere: the broad range of lighting possibilities means you can easily achieve this.

### **LIGHTING**

Bright lighting for a clear view, or just something to create the right atmosphere: the broad range of lighting possibilities means you can easily achieve this. You don't even have to choose between them. Combine functional lighting as required with cosy spotlights and sleek LED modules.

#### **Lapure**®

Frame RAL 7016 Screendak W96-2047 Lapure Led Belgium