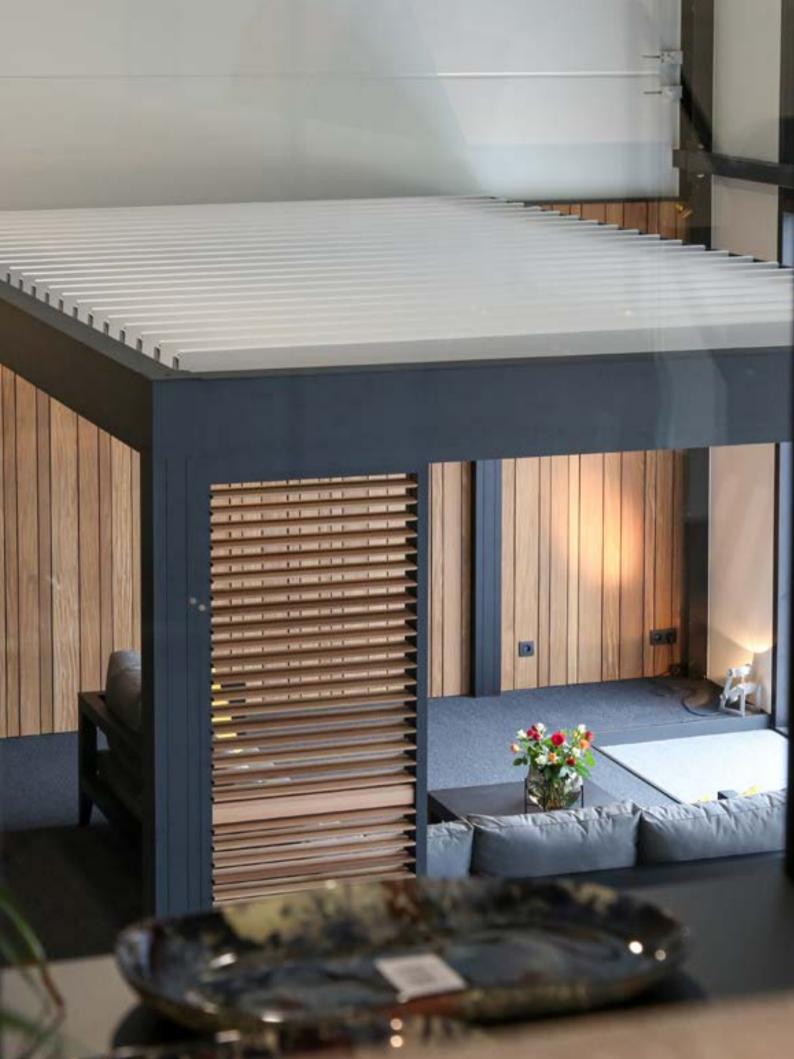

## **Camargue**®

## PATIO COVER WITH ROTATABLE BLADES AND PERFECT INTEGRATION OF SIDE INSERTS AND OPTIONS

The Camargue has been designed with a beautiful, sleek finish. All the options and side elements are seamlessly integrated.

#### **Camargue**®

Frame and blades RAL 7021 Fixscreen Sergé SC0130 Loggia Paro Privacy Wood Lineo Led Belgium