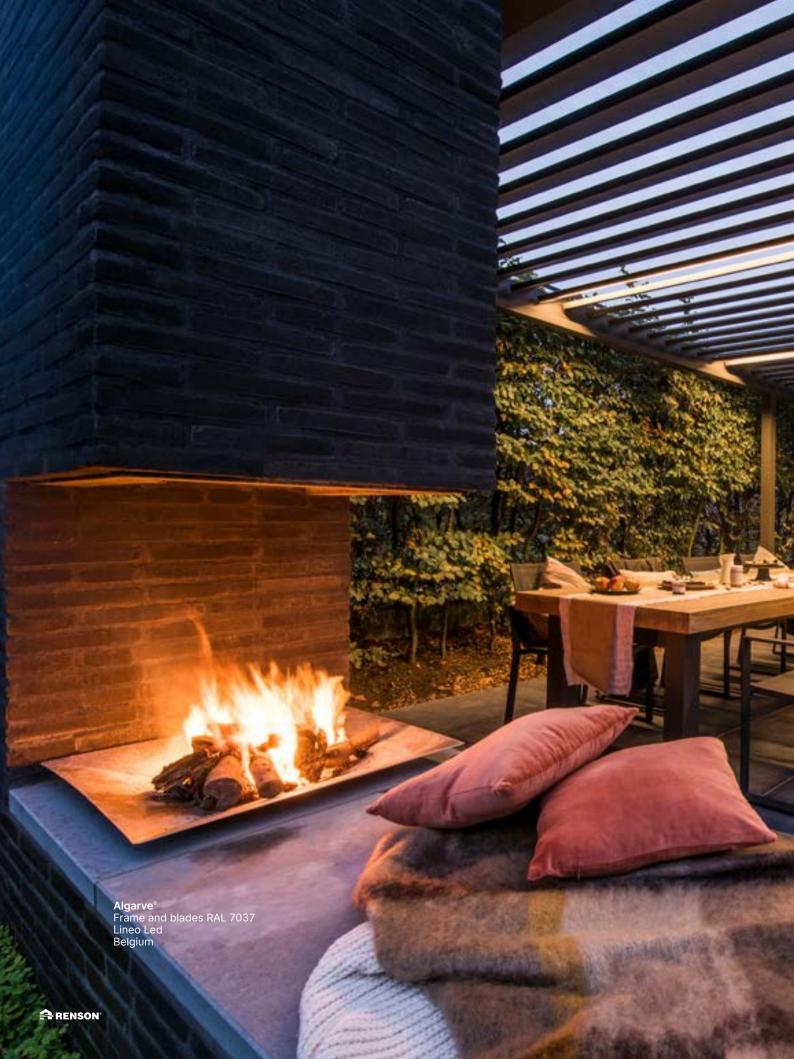

#### $\textbf{Algarve}^{\circ}$

Frame and blades RAL 7006 Fixscreen® Sergé SC 3231 Loggia Paro Privacy RAL 7006 UpDown Led Belgium